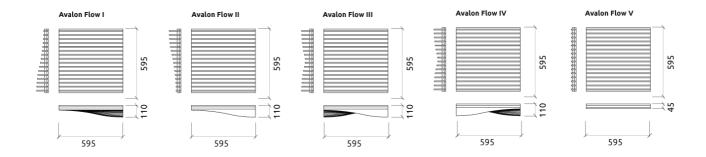

#### PRODUCT COMPOSITION:

Avalon | Wood

- Marine grade plywood
- Acoustic Suede fabric
- Calibrated cell acoustic foam

Dimensions:

Avalon Flow I | 595x595x110mm

Integrated Fixing System

# **Dimensions**

# Add-ons

595x595x110mm | 4.64 Kg