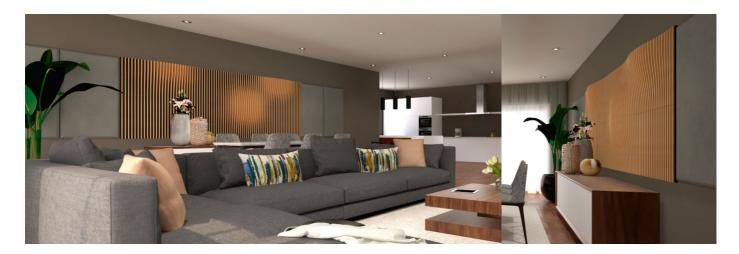

# Avalon Flow I

Avalon creates a pattern that flows along the walls, morphing and unfolding according to your point-of-view. This parametric hybrid absorber, tying high-performance absorption and diffusion, that creates the perfect wall-to-wall solution. Crafted in a selection of five different designs, that can be arranged to create countless personalized combinations. Avalon Flow is available in two tones of wood finish, and a selection of acoustic fabrics, can be easily mounted to any surface.

#### Recommended for

- Hi-Fi Listening Room
- Media Room
- Home Cinema
- Living Room

This product is available in the following Fire Rate: FG | Furniture Grade