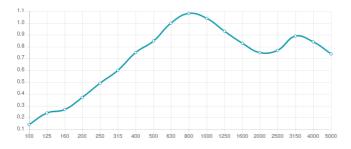

#### **Features**

Hybrid Absorber-Diffuser

Absorption Range: 315 Hz to 5000 Hz

Acoustic Class: B |  $(\alpha w) = 0.8$ 

#### Performance