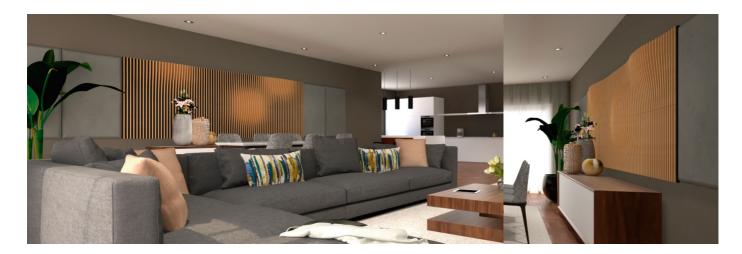

## **Avalon Flow II**

Avalon creates a pattern that flows along the walls, morphing and unfolding according to your point-of-view.

This parametric hybrid absorber, tying high-performance absorption and diffusion, that creates the perfect wall-to-wall solution.

Crafted in a selection of five different designs, that can be arranged to create countless personalized combinations.

Avalon Flow is available in two tones of wood finish, and a selection of acoustic fabrics, can be easily mounted to any surface.

### Recommended for

- Hi-Fi Listening Room
- Media Room
- Home Cinema
- Living Room

This product is available in the following Fire Rate: FG | Furniture Grade