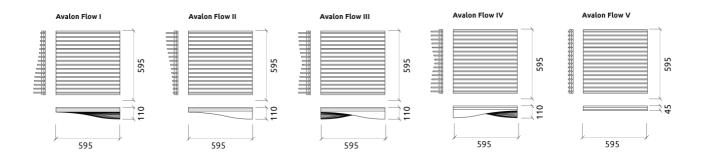

Crafted in a selection of five different designs, that can be arranged to create countless personalized combinations.

Avalon Flow is available in two tones of wood finish, and a selection of acoustic fabrics, can be easily mounted to any surface.

#### PRODUCT COMPOSITION:

Avalon | Wood

- Marine grade plywood
- Acoustic Suede fabric
- Calibrated cell acoustic foam

Dimensions:

Avalon Flow II | 595x595x110mm

Integrated Fixing System

# **Dimensions**

## Add-ons

595x595x110mm | 4.64 Kg