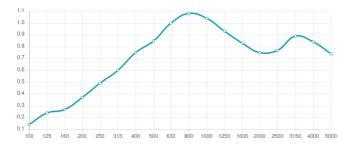

### **Features**

Туре:

Hybrid Absorber-Diffuser

Absorption Range: 315 Hz to 5000 Hz

Acoustic Class:  $B \mid (\alpha w) = 0.8$ 

### Performance