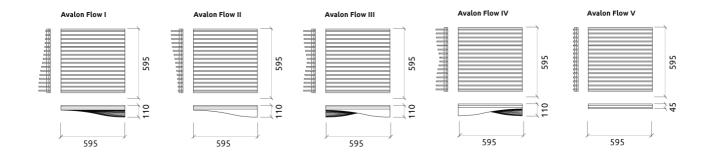

# **Dimensions**

### PRODUCT COMPOSITION:

Avalon | Wood

- Marine grade plywood
- Acoustic Suede fabric
- Calibrated cell acoustic foam

Dimensions:

Avalon Flow III | 595x595x110mm

Integrated Fixing System

## Add-ons

595x595x110mm | 5.4 Kg