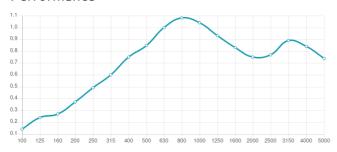

### Performance

### **Features**

Type:

Hybrid Absorber-Diffuser

Absorption Range: 315 Hz to 5000 Hz

Acoustic Class:  $B \mid (\alpha w) = 0.8$ 