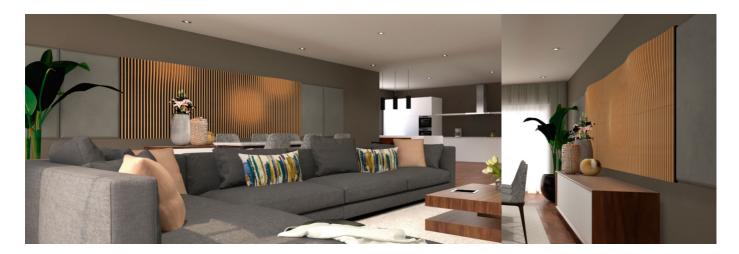

## **Avalon Flow III**

Avalon creates a pattern that flows along the walls, morphing and unfolding according to your point-of-view.

This parametric hybrid absorber, tying high-performance absorption and diffusion, that creates the perfect wall-to-wall solution.

Crafted in a selection of five different designs, that can be arranged to create countless personalized combinations.

Avalon Flow is available in two tones of wood finish, and a selection of acoustic fabrics, can be easily mounted to any surface.