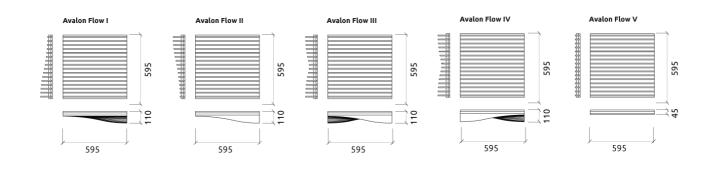

## **Avalon Flow IV**

Avalon creates a pattern that flows along the walls, morphing and unfolding according to your point-of-view. This parametric hybrid absorber, tying high-performance absorption and diffusion, that creates the perfect wall-to-wall solution. Crafted in a selection of five different designs, that can be arranged to create countless personalized combinations. Avalon Flow is available in two tones of wood finish, and a selection of acoustic fabrics, can be easily mounted to any surface.

- Marine grade plywood
- Acoustic Suede fabric
- Calibrated cell acoustic foam

Dimensions: Avalon Flow IV | 595x595x110mm

Integrated Fixing System

### Add-ons

595x595x110mm | 5.4 Kg