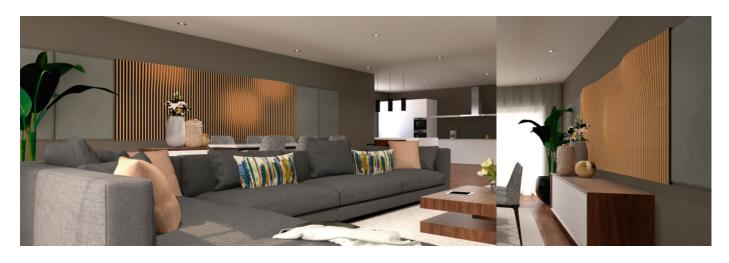

## **Avalon Flow IV**

Avalon creates a pattern that flows along the walls, morphing and unfolding according to your point-of-view. This parametric hybrid absorber, tying high-performance absorption and diffusion, that creates the perfect wall-to-wall solution. Crafted in a selection of five different designs, that can be arranged to create countless personalized combinations. Avalon Flow is available in two tones of wood finish, and a selection of acoustic fabrics, can be easily mounted to any surface.

### Recommended for

- Hi-Fi Listening Room
- Media Room
- Home Cinema - Living Room
- Performance

This product is available in the following Fire Rate: FG | Furniture Grade

PRODUCT COMPOSITION:

Avalon | Wood