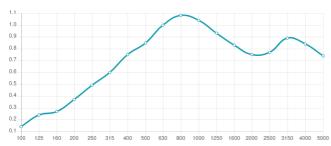

#### Features

Type: Hybrid Absorber-Diffuser

Absorption Range: 315 Hz to 5000 Hz

Acoustic Class: B | (αw) = 0,8