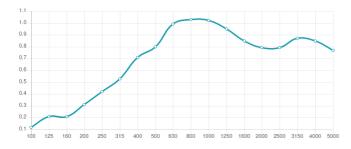

#### **Features**

Type:

Hybrid Absorber-Diffuser

Absorption Range: 315 Hz to 5000 Hz

Acoustic Class:  $C \mid (\alpha w) = 0.7$ 

### Performance