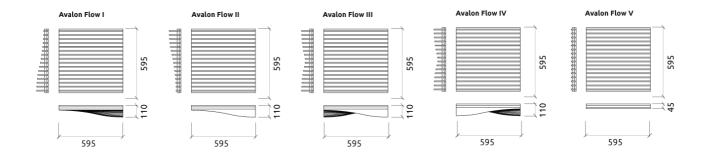

## Avalon Flow V

Avalon creates a pattern that flows along the walls, morphing and unfolding according to your point-of-view.

This parametric hybrid absorber, tying high-performance absorption and diffusion, that creates the perfect wall-to-wall solution.

Crafted in a selection of five different designs, that can be arranged to create countless personalized combinations.

Avalon Flow is available in two tones of wood finish, and a selection of acoustic fabrics, can be easily mounted to any surface.

Dimensions:

Avalon Flow V | 595x595x45mm

Integrated Fixing System

# **Dimensions**

## Add-ons

595x595x110mm | 3.74 Kg