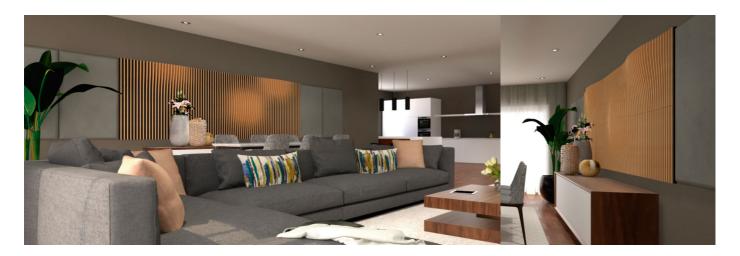

## Avalon Flow V

Avalon creates a pattern that flows along the walls, morphing and unfolding according to your point-of-view.

This parametric hybrid absorber, tying high-performance absorption and diffusion, that creates the perfect wall-to-wall solution.

Crafted in a selection of five different designs, that can be arranged to create countless personalized combinations.

Avalon Flow is available in two tones of wood finish, and a selection of acoustic fabrics, can be easily mounted to any surface.

### Recommended for

- Hi-Fi Listening Room
- Media Room
- Home Cinema
- Living Room

This product is available in the following Fire Rate: FG | Furniture Grade

PRODUCT COMPOSITION:

Avalon | Wood

- Marine grade plywood
- Acoustic Suede fabric
- Calibrated cell acoustic foam