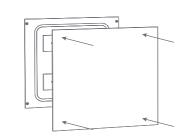

z.

#### Performance



### **Technical Information**



**Features** 

Type: Tuneable weighted diafragmatic membrane

.Tuneable weighted diafragmatic membrane

Tuneable absorption range: 58Hz to 82Hz.

.Hz-by-Hz fine tuning .New fine-tuning possibilities.

#### Material:

- Natural wood veener
- Marine grade plywood structural frame
- Calibrated cell acoustic foam

This panels can only be installed on vertical wall corners. Not for ceiling use.

#### Dimensions:

FG - NW | 595x595x213mm

# artnovion

# Eiger - Bass Trap - Corner

# Tuneable Bass Trap



# Purpose

- Room mode control
- Bass ratio control
- Lowfrequency RT reduction
- Improving low frequency response
- Reducing low frequency time decay



1 Select the weight layout to tune the bass trap to your desired frequency range.





# Recommended for

- Hi-Fi Listening Room
- Media Room
- Home Cinema
- Living Room

## Corner Bass Trap performance



# Fixing System



26/03/2020



# Product finishes

(FG - NW) Natural Wood Finishes





(W 03) W enge

(W 04) Fagus

# Eiger - Bass Trap - Corner

Tuneable Bass Trap