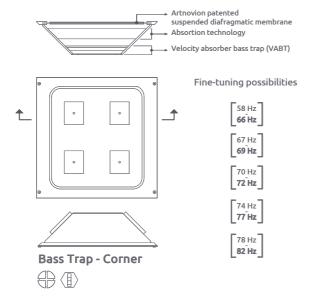

# Tuneable Bass Trap

New fine-tuning possibilities.

The Corner bass trap is the latest in low frequency absorption. This elegant panel integrates a tuneable membrane over a sealed volume, containing a high performance acoustic core. A secondary compartment positions Helmholtz resonators in the high pressure zone of the room. The panel is completely tuneable, by means of an adjustable weighted membrane, allowing to pin-point the performance of the panel to a target frequency.

The panels' tuneable membrane works in a similar way to a speaker cone, allowing for a much superior - and controlled - performance. A central mass is supported by an elastic membrane - This mass can then be altered to change the resonant frequency of the membrane, stepping the peak performance of the Trap from 58 to 82 Hz.

### **Technical Information**

**Features** 

Type: Tuneable weighted diafragmatic membrane

.Tuneable weighted diafragmatic membrane

Tuneable absorption range: 58Hz to 82Hz.

.Hz-by-Hz fine tuning .New fine-tuning possibilities.

# Purpose

- Room mode control
- Bass ratio control
- Lowfrequency RT reduction
- Improving low frequency response
- Reducing low frequency time decay

1 Select the weight layout to tune the bass trap to your desired frequency range.