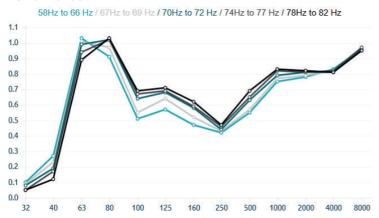

The panels' tuneable membrane works in a similar way to a speaker cone, allowing for a much superior - and controlled - performance. A central mass is supported by an elastic membrane - This mass can then be altered to change the resonant frequency of the membrane, stepping the peak performance of the Trap from 58 to 82 Hz.

### **Technical Information**

**Features** 

Type: Tuneable weighted diafragmatic membrane

.Tuneable weighted diafragmatic membrane

Tuneable absorption range: 58Hz to 82Hz.

.Hz-by-Hz fine tuning .New fine-tuning possibilities.

## Corner Bass Trap performance