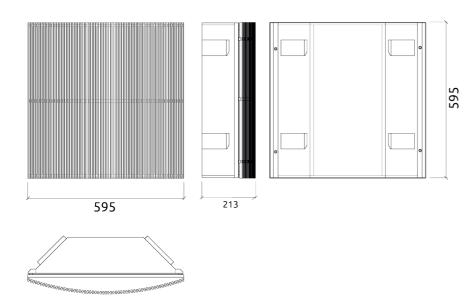

#### Dimensions:

FG - NW | 595x595x213mm

#### Material:

- Natural wood veener
- Marine grade plywood structural frame
- Calibrated cell acoustic foam

This panels can only be installed on vertical wall corners. Not for ceiling use.