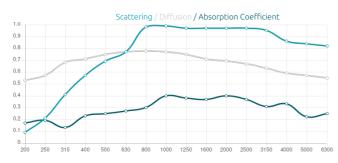

### Features

Type:

-Omnidirectional Primitive Root and Geometric Diffuser -Optomized Primitive Root Reflection phase grating. -49 phase Block heights

Scattering range: 400 Hz to 8000 Hz