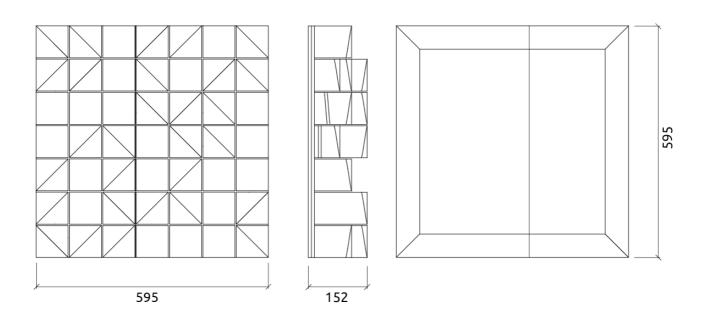

PRODUCT COMPOSITION:

Alps | Natural wood - Natural wood - Solid wood

Alps | Lacquered wood

- Lacquered wood
- Solid wood

Dimensions: Alps | 595x595x152mm

Integrated Fixing System

#### Dimensions

FG - NW | 595x595x152mm FG - LW | 595x595x152mm