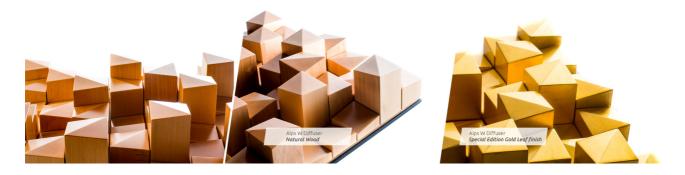

# Alps W - Diffuser

Alps is a hybrid primitive root / geometric diffuser, made from premium solid wood.

Its characteristic two-dimensional optimized primitive root tunes the start of its diffusion range to lower frequencies. At the upper limit of the PRD's effectiveness, the angled blocks provide geometric diffusion, originating broadband scattering and diffusion responses.

Alps solid construction allows the panel to properly diffuser over its full range without losing energy to internal structural resonances.

With an easy installation procedure, Alps W Diffuser is available in a wide variety of finishes, including lacquered surfaces.

PRODUCT COMPOSITION:

Alps | Natural wood - Natural wood - Solid wood

Alps | Lacquered wood

- Lacquered wood
- Solid wood

Dimensions: Alps | 595x595x152mm

Integrated Fixing System