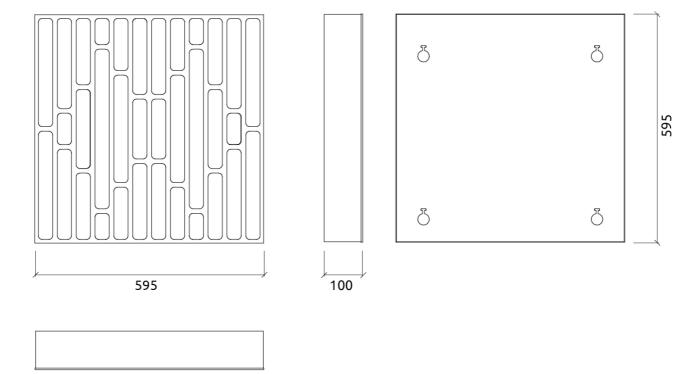

#### PRODUCT COMPOSITION:

Lugano | Natural wood veneer (FG)

- Natural wood veneer
- HMDF and plywood structure

Lugano | Lacquered HMDF (FG)

- Lacquered HMDF
- HMDF and plywood structure

Dimensions:

Lugano | 595x595x100mm

Integrated Fixing System

### Add-ons

 Dimensions
 Weight

 FG - LW | 595x595x100mm
 6.4 Kg

 FG - NW | 595x595x100mm
 6.38 Kg