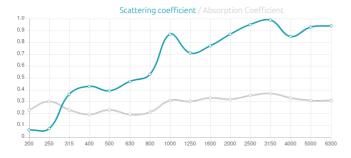

## Lugano W - Diffuser

Lugano Diffuser is created using a bidirectional QRD pattern, designed to evenly scatter incoming waves on any axis. Lugano's large depth allows it to work efficiency on a broadband frequency spectrum, especially at lower frequencies. The scattering range begins at 350 Hz, going up to 4000 Hz. Lugano is a high quality and high performance solution for Hi-Fi and Home Cinemas, available in several woods and finishes. Lugano is simply installed hung on 4 screws (Template included).

### **Features**

Type:

2D - QRD Diffuser

Scattering range: 630 Hz to 6000 Hz