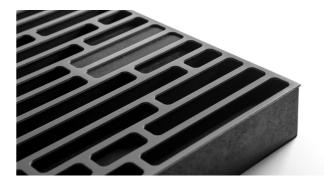

## Lugano W - Diffuser

Lugano Diffuser is created using a bidirectional QRD pattern, designed to evenly scatter incoming waves on any axis. Lugano's large depth allows it to work efficiency on a broadband frequency spectrum, especially at lower frequencies. The scattering range begins at 350 Hz, going up to 4000 Hz. Lugano is a high quality and high performance solution for Hi-Fi and Home Cinemas, available in several woods and finishes. Lugano is simply installed hung on 4 screws (Template included).