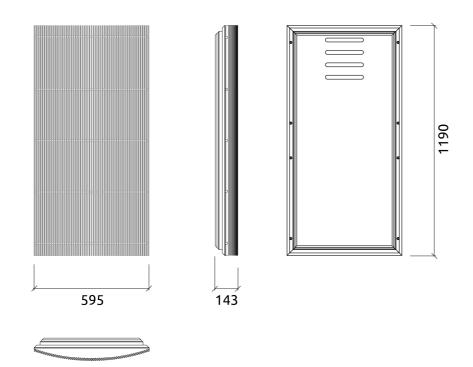

#### Features

Absorption Range: 80 Hz to 120 Hz Peak Absorption Frequency: 90 Hz

Pistonic Diaphragmatic Absorber High Density Velocity Core Effective in both velocity and pressure modal zones

Eiger Bass Trap Wall: 595x1190x143mm Fixing System: <u>Fixart Tube</u>

Dimensions: Eiger W - Bass Trap - Wall | 595x1190x143mm

This panels can only be installed on vertical walls. Not for ceiling use.

### Add-ons

M6 Screw Thread receiver - Add-on

Dimensions

FG - NW | 595x1190x143mm

**Weight** 13.0 Kg