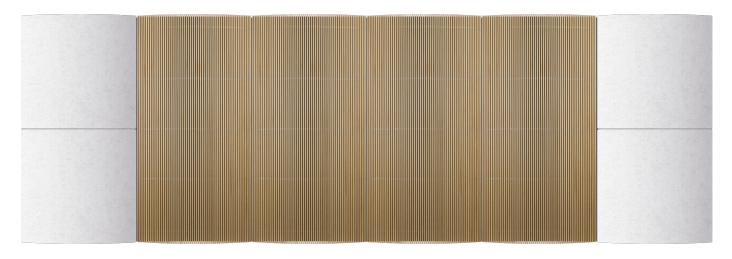

## Eiger W - Bass Trap Wall

With a peak absorption from 80 Hz to 120 Hz, the Wall Bass Trap offers an enriched acoustic experience, directly attenuating standing waves. The various front designs available for the Wall Bass Trap allow you to create artistic patterns when mounted on the walls of your home cinema or living room, completely indistinguishable from the Artnovion absorber range.

The Wall Bass Trap - 595 x 1190 - equivalent to 2 standard panels, is equipped with a weighted pistonic membrane enclosing a volume with a high performance acoustic core. This design allows for a precisely tuned, high performance absorption. Bringing you the maximum performance in as least space as possible.

#### Recommended for

- Hi-Fi Listening Rooms
- Media Rooms
- Home Cinemas
- Living Rooms