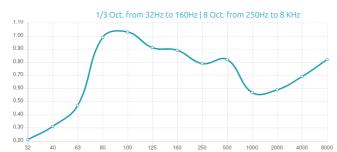

#### Features

Absorption Range: 80 Hz to 120 Hz Peak Absorption Frequency: 90 Hz

Pistonic Diaphragmatic Absorber High Density Velocity Core Effective in both velocity and pressure modal zones

Eiger Bass Trap Wall: 595x1190x143mm Fixing System: <u>Fixart Tube</u>

#### Performance