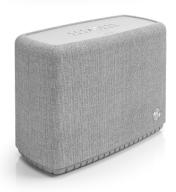

#### **A15**

The A15 is perfect when you need a speaker that works as well outdoors as indoors. It has an IP rating of IPX2, which means that the speaker can withstand water from light rain. The outdoor use is also supported by a battery that will last up to 11 hours.

The speaker has a contemporary design with rounded edges, mesh fabric in two optional colours and an integrated handle that is part of the bass reflex port, which makes it very smooth looking and flush with the surface. No fuss or frills, only minimalistic design.