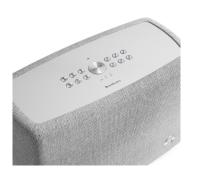

6 preset buttons at the top of the speaker will let you easily access your favourite radio channel, Spotify list or other personal choice of yours, by a simple push of a button. The speaker supports both WiFi and Bluetooth, so you do not have to worry if there is no WiFi available.