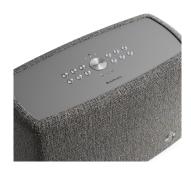

The speaker has a contemporary design with rounded edges, mesh fabric in two optional colours and an integrated handle that is part of the bass reflex port, which makes it very smooth looking and flush with the surface. No fuss or frills, only minimalistic design.

6 preset buttons at the top of the speaker will let you easily access your favourite radio channel, Spotify list or other personal choice of yours, by a simple push of a button. The speaker supports both WiFi and Bluetooth, so you do not have to worry if there is no WiFi available.