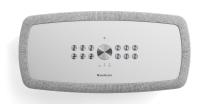

6 preset buttons at the top of the speaker will let you easily access your favourite radio channel, Spotify list or other personal choice of yours, by a simple push of a button. The speaker supports both WiFi and Bluetooth, so you do not have to worry if there is no WiFi available.