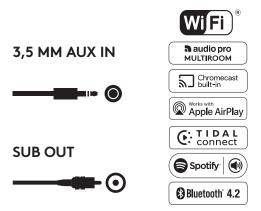

Streaming services available: Amazon Music, Deezer, iHeart Radio, Napster, Qobuz, QQ Music, Spotify, Tidal, TuneIn, VTuner and many more via Google Cast and AirPlay 2.

Dimensions HxWxD: 206 x 286 x 137 mm Inputs: WiFi, Bluetooth 4.2, 3.5 mm

Outputs: Sub output

Wireless network compatibility: 802.11 b/g/n/ac,

2.4GHz/5GHz

Supported audio formats: MP3, WMA, AAC, FLAC,

Apple Lossless

Battery: 7,4 V/5 Ah/37 Wh

Power consumption WiFi/STB/ON:

1.75 W/0.48 W/5 W

IP: IPX2