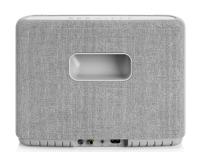

The speaker has a contemporary design with rounded edges, mesh fabric in two optional colours and an integrated handle that is part of the bass reflex port, which makes it very smooth looking and flush with the surface. No fuss or frills, only minimalistic design.

Dimensions HxWxD: 206 x 286 x 137 mm Inputs: WiFi, Bluetooth 4.2, 3.5 mm

Outputs: Sub output

Wireless network compatibility: 802.11 b/g/n/ac,

2.4GHz/5GHz

Supported audio formats: MP3, WMA, AAC, FLAC,

Apple Lossless