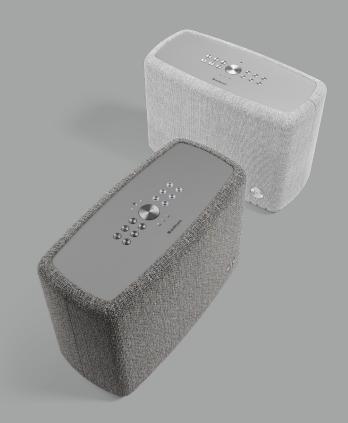

# IPX2 water resistant outdoor speaker.

50% VOL 100% VOL

Bluetooth 4.2

AUDIO PRO A15 WiFi Wireless Multiroom Speaker - AirPlay2 - Google Cast - Spotify Connect - Bluetooth - HiFi Colours: Light Grey, Dark Grey

The speaker has a contemporary design with rounded edges, mesh fabric in two optional colours and an integrated handle that is part of the bass reflex port, which makes it very smooth looking and flush with the surface. No fuss or frills, only minimalistic design.

6 preset buttons at the top of the speaker will let you easily access your favourite radio channel, Spotify list or other personal choice of yours, by a simple push of a button. The speaker supports both WiFi and Bluetooth, so you do not have to worry if there is no WiFi available.