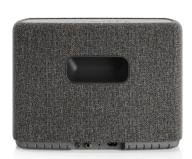

The speaker has a contemporary design with rounded edges, mesh fabric in two optional colours and an integrated handle that is part of the bass reflex port, which makes it very smooth looking and flush with the surface. No fuss or frills, only minimalistic design.