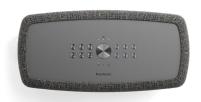

The speaker has a contemporary design with rounded edges, mesh fabric in two optional colours and an integrated handle that is part of the bass reflex port, which makes it very smooth looking and flush with the surface. No fuss or frills, only minimalistic design.

6 preset buttons at the top of the speaker will let you easily access your favourite radio channel, Spotify list or other personal choice of yours, by a simple push of a button. The speaker supports both WiFi and Bluetooth, so you do not have to worry if there is no WiFi available.