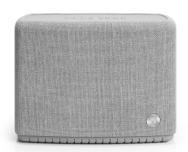

#### **A15**

The A15 is perfect when you need a speaker that works as well outdoors as indoors. It has an IP rating of IPX2, which means that the speaker can withstand water from light rain. The outdoor use is also supported by a battery that will last up to 11 hours.

The speaker has a contemporary design with rounded edges, mesh fabric in two optional colours and an integrated handle that is part of the bass reflex port, which makes it very smooth looking and flush with the surface. No fuss or frills, only minimalistic design.