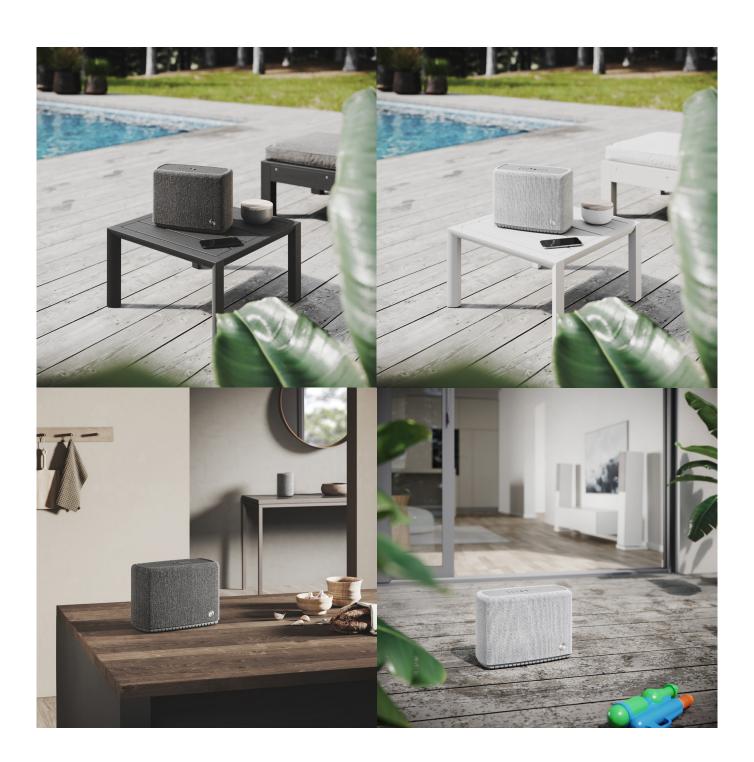

#### **A15**

The A15 is perfect when you need a speaker that works as well outdoors as indoors. It has an IP rating of IPX2, which means that the speaker can withstand water from light rain. The outdoor use is also supported by a battery that will last up to 11 hours.

A15 is a multiroom speaker that offers the flexibility to be used in conjunction with AirPlay 2, Google Cast or with Audio Pro Multiroom system. Spotify Connect is also a given feature. And do not let the small footprint mislead you, the sound is far greater than it looks.