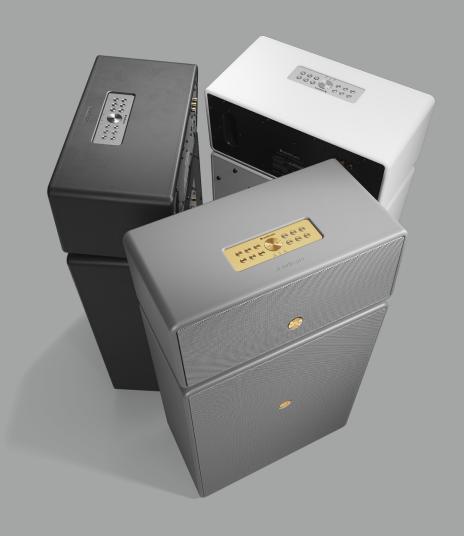

#### **DRUMFIRE II**

Sometimes nothing beats loud. Drumfire II delivers a pure, bold sound with super crisp details. You will physically feel every little part of your music. But loud isn't everything, even listening at low levels, Drumfire II will make your music come alive. Drumfire II is the new, improved version of Drumfire. It offers AirPlay 2, Google Cast and Spotify Connect, and an even greater sound than its predecessor.

The design is classic rock n' roll. But with a sophisticated twist. Wrapped in faux leather, with handstitched threads and details in solid aluminium, Drumfire will blend naturally into any home environment. The multiroom function allows you to play the same music throughout your house. Group two of them in a left/right setup and the concert will be on stage in your home, literally. Play all together. Or not. You choose. Multiroom sound and multi person usage.

### SPEAKER D-2

Type: Powered stereo speaker with bass reflex Amplifier: Digital Class D, 2x20W + 60W Tweeter: 2 x 1" textile dome tweeter

Woofer: 2 x 4.5"

Frequency range: 45–22.000Hz Crossover frequency: 2.500 Hz

### SUBWOOFER D-SUB

Type: Powered subwoofer

Amplifier: Digital Class D amplifier, 200W

Woofer: frontfiring 8", long throw Frequency range: 30–120Hz Variable crossover: 50-120Hz Variable phase: 0-180 degrees