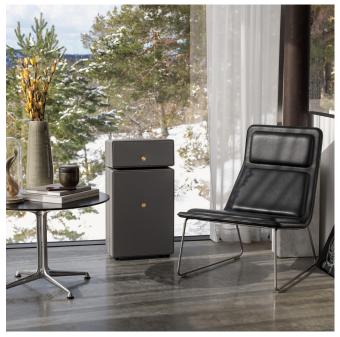

#### **DRUMFIRE II**

Sometimes nothing beats loud. Drumfire II delivers a pure, bold sound with super crisp details. You will physically feel every little part of your music. But loud isn't everything, even listening at low levels, Drumfire II will make your music come alive. Drumfire II is the new, improved version of Drumfire. It offers AirPlay 2, Google Cast and Spotify Connect, and an even greater sound than its predecessor.

The design is classic rock n' roll. But with a sophisticated twist. Wrapped in faux leather, with handstitched threads and details in solid aluminium, Drumfire will blend naturally into any home environment. The multiroom function allows you to play the same music throughout your house. Group two of them in a left/right setup and the concert will be on stage in your home, literally. Play all together. Or not. You choose. Multiroom sound and multi person usage.