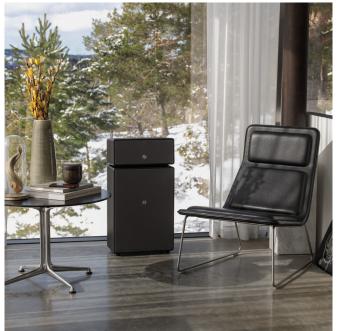

#### **DRUMFIRE II**

Sometimes nothing beats loud. Drumfire II delivers a pure, bold sound with super crisp details. You will physically feel every little part of your music. But loud isn't everything, even listening at low levels, Drumfire II will make your music come alive. Drumfire II is the new, improved version of Drumfire. It offers AirPlay 2, Google Cast and Spotify Connect, and an even greater sound than its predecessor.

The design is classic rock n' roll. But with a sophisticated twist. Wrapped in faux leather, with handstitched threads and details in solid aluminium, Drumfire will blend naturally into any home environment. The multiroom function allows you to play the same music throughout your house. Group two of them in a left/right setup and the concert will be on stage in your home, literally. Play all together. Or not. You choose. Multiroom sound and multi person usage.