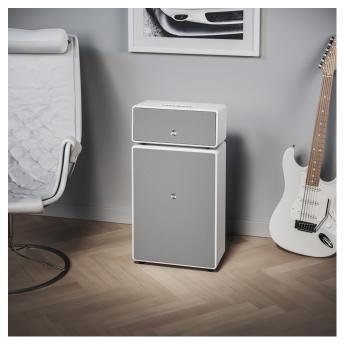

#### **DRUMFIRE II**

Sometimes nothing beats loud. Drumfire II delivers a pure, bold sound with super crisp details. You will physically feel every little part of your music. But loud isn't everything, even listening at low levels, Drumfire II will make your music come alive. Drumfire II is the new, improved version of Drumfire. It offers AirPlay 2, Google Cast and Spotify Connect, and an even greater sound than its predecessor.

The design is classic rock n' roll. But with a sophisticated twist. Wrapped in faux leather, with handstitched threads and details in solid aluminium, Drumfire will blend naturally into any home environment. The multiroom function allows you to play the same music throughout your house. Group two of them in a left/right setup and the concert will be on stage in your home, literally. Play all together. Or not. You choose. Multiroom sound and multi person usage.