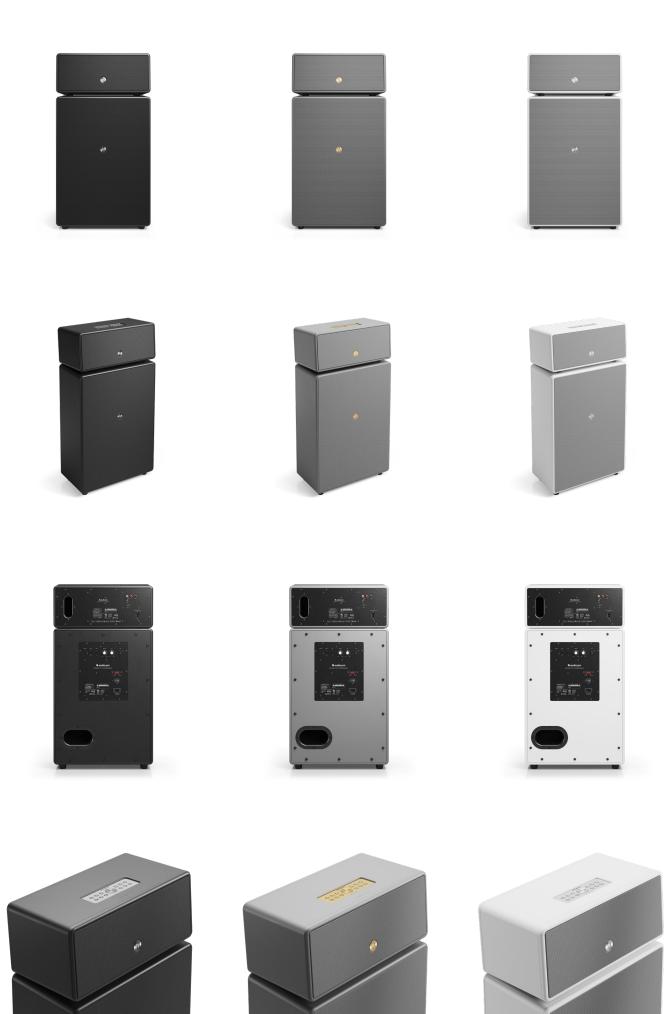

### [ PRODUCT DESCRIPTION ]

AUDIO PRO DRUMFIRE II WiFi Wireless Multiroom Speaker - AirPlay2 - Google Cast - Spotify Connect -

Bluetooth - HiFi

Colours: Black, Grey, White

#### **DRUMFIRE II**

Sometimes nothing beats loud. Drumfire II delivers a pure, bold sound with super crisp details. You will physically feel every little part of your music. But loud isn't everything, even listening at low levels, Drumfire II will make your music come alive. Drumfire II is the new, improved version of Drumfire. It offers AirPlay 2, Google Cast and Spotify Connect, and an even greater sound than its predecessor.

The design is classic rock n' roll. But with a sophisticated twist. Wrapped in faux leather, with handstitched threads and details in solid aluminium, Drumfire will blend naturally into any home environment. The multiroom function allows you to play the same music throughout your house. Group two of them in a left/right setup and the concert will be on stage in your home, literally. Play all together. Or not. You choose. Multiroom sound and multi person usage.

### SPEAKER D-2

Type: Powered stereo speaker with bass reflex Amplifier: Digital Class D, 2x20W + 60W Tweeter: 2 x 1" textile dome tweeter

Woofer: 2 x 4.5"

Frequency range: 45–22.000Hz Crossover frequency: 2.500 Hz

### SUBWOOFER D-SUB

Type: Powered subwoofer

Amplifier: Digital Class D amplifier, 200W

Woofer: frontfiring 8", long throw Frequency range: 30–120Hz Variable crossover: 50-120Hz Variable phase: 0-180 degrees