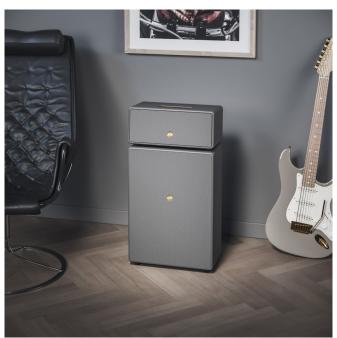

#### **DRUMFIRE II**

Sometimes nothing beats loud. Drumfire II delivers a pure, bold sound with super crisp details. You will physically feel every little part of your music. But loud isn't everything, even listening at low levels, Drumfire II will make your music come alive. Drumfire II is the new, improved version of Drumfire. It offers AirPlay 2, Google Cast and Spotify Connect, and an even greater sound than its predecessor.

The design is classic rock n' roll. But with a sophisticated twist. Wrapped in faux leather, with handstitched threads and details in solid aluminium, Drumfire will blend naturally into any home environment. The multiroom function allows you to play the same music throughout your house. Group two of them in a left/right setup and the concert will be on stage in your home, literally. Play all together. Or not. You choose. Multiroom sound and multi person usage.