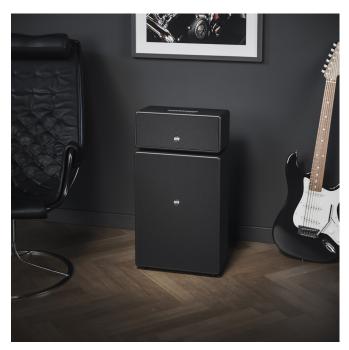

#### **DRUMFIRE II**

Sometimes nothing beats loud. Drumfire II delivers a pure, bold sound with super crisp details. You will physically feel every little part of your music. But loud isn't everything, even listening at low levels, Drumfire II will make your music come alive. Drumfire II is the new, improved version of Drumfire. It offers AirPlay 2, Google Cast and Spotify Connect, and an even greater sound than its predecessor.

The design is classic rock n' roll. But with a sophisticated twist. Wrapped in faux leather, with handstitched threads and details in solid aluminium, Drumfire will blend naturally into any home environment. The multiroom function allows you to play the same music throughout your house. Group two of them in a left/right setup and the concert will be on stage in your home, literally. Play all together. Or not. You choose. Multiroom sound and multi person usage.