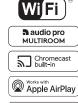

### **TOP 3 FEATURES:**

Compatible with AirPlay 2, Google Cast, Spotify Connect and Audio Pro Multiroom system.

6 preset buttons will give you easy access to playlists and radio stations. No need to use the app, just push and play.

### LINE IN

Bluetooth 4.2