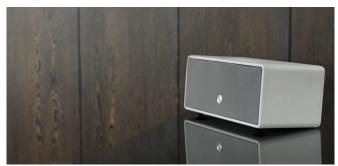

#### **DRUMFIRE D-2**

This speaker is the top unit of the Drumfire, that will give you quite a punch, even on its own. Delivering pure HiFi acoustics, with deep, controlled bass and crispy highs. The D-2 is the new, improved version of D-1. It offers AirPlay 2, Google Cast and Spotify Connect, and an even greater sound than its predecessor.

D-2 is designed to fit elegantly into any home. Wrapped in faux leather, details in solid aluminium and a sturdy wooden cabinet. The multiroom function allows you to play the same music throughout your house. Group and play, set to left/right for stereo pairs. Play all together. Or not. You choose. Multiroom sound and multi person usage.