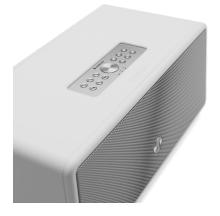

#### **DRUMFIRE D-2**

This speaker is the top unit of the Drumfire, that will give you quite a punch, even on its own. Delivering pure HiFi acoustics, with deep, controlled bass and crispy highs. The D-2 is the new, improved version of D-1. It offers AirPlay 2, Google Cast and Spotify Connect, and an even greater sound than its predecessor.

D-2 is designed to fit elegantly into any home. Wrapped in faux leather, details in solid aluminium and a sturdy wooden cabinet. The multiroom function allows you to play the same music throughout your house. Group and play, set to left/right for stereo pairs. Play all together. Or not. You choose. Multiroom sound and multi person usage.

#### TOP 3 FEATURES:

Compatible with AirPlay 2, Google Cast, Spotify Connect and Audio Pro Multiroom system.

6 preset buttons will give you easy access to playlists and radio stations. No need to use the app, just push and play.