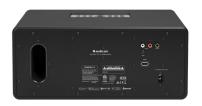

#### SPECIFICATIONS

Type: Powered stereo speaker with bass reflex Amplifier: Digital Class D, 2x20W + 60W Tweeter: 2 x 1" textile dome tweeter Woofer: 2 x 4.5" Frequency range: 45–22.000Hz Crossover frequency: 2.500 Hz Dimensions HxWxD: 155 x 365 x 190 mm Inputs: WiFi, Bluetooth 4.2, RCA Line Outputs: Sub output RCA Wireless network compatibility: 802.11 b/g/n/ac, 2.4GHz/5GHz Supported audio formats: MP3, WMA, AAC, FLAC, Apple Lossless Power consumption WiFi/STB/ON: 1.75 W/0.48 W/7.4 W