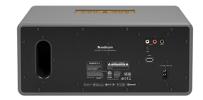

#### SPECIFICATIONS

Type: Powered stereo speaker with bass reflex Amplifier: Digital Class D, 2x20W + 60W Tweeter: 2 x 1" textile dome tweeter Woofer: 2 x 4.5" Frequency range: 45–22.000Hz Crossover frequency: 2.500 Hz Dimensions HxWxD: 155 x 365 x 190 mm Inputs: WiFi, Bluetooth 4.2, RCA Line Outputs: Sub output RCA Wireless network compatibility: 802.11 b/g/n/ac, 2.4GHz/5GHz Supported audio formats: MP3, WMA, AAC, FLAC, Apple Lossless Power consumption WiFi/STB/ON: 1.75 W/0.48 W/7.4 W