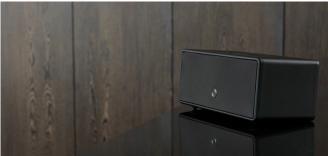

D-2 is designed to fit elegantly into any home. Wrapped in faux leather, details in solid aluminium and a sturdy wooden cabinet. The multiroom function allows you to play the same music throughout your house. Group and play, set to left/right for stereo pairs. Play all together. Or not. You choose. Multiroom sound and multi person usage.