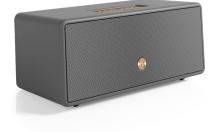

#### **DRUMFIRE D-2**

This speaker is the top unit of the Drumfire, that will give you quite a punch, even on its own. Delivering pure HiFi acoustics, with deep, controlled bass and crispy highs. The D-2 is the new, improved version of D-1. It offers AirPlay 2, Google Cast and Spotify Connect, and an even greater sound than its predecessor.

D-2 is designed to fit elegantly into any home. Wrapped in faux leather, details in solid aluminium and a sturdy wooden cabinet. The multiroom function allows you to play the same music throughout your house. Group and play, set to left/right for stereo pairs. Play all together. Or not. You choose. Multiroom sound and multi person usage.