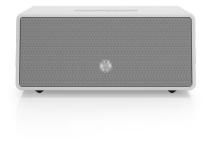

#### **DRUMFIRE D-2**

This speaker is the top unit of the Drumfire, that will give you quite a punch, even on its own. Delivering pure HiFi acoustics, with deep, controlled bass and crispy highs. The D-2 is the new, improved version of D-1. It offers AirPlay 2, Google Cast and Spotify Connect, and an even greater sound than its predecessor.

D-2 is designed to fit elegantly into any home. Wrapped in faux leather, details in solid aluminium and a sturdy wooden cabinet. The multiroom function allows you to play the same music throughout your house. Group and play, set to left/right for stereo pairs. Play all together. Or not. You choose. Multiroom sound and multi person usage.