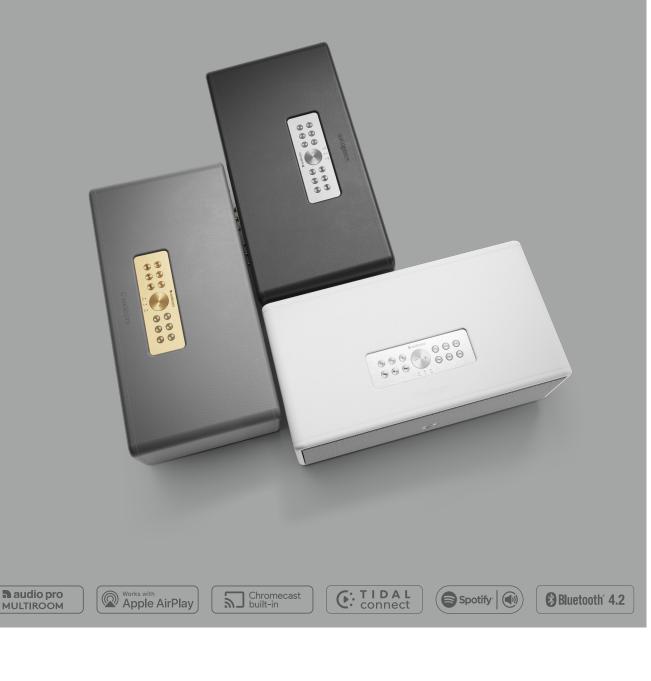

#### **DRUMFIRE D-2**

This speaker is the top unit of the Drumfire, that will give you quite a punch, even on its own. Delivering pure HiFi acoustics, with deep, controlled bass and crispy highs. The D-2 is the new, improved version of D-1. It offers AirPlay 2, Google Cast and Spotify Connect, and an even greater sound than its predecessor.

D-2 is designed to fit elegantly into any home. Wrapped in faux leather, details in solid aluminium and a sturdy wooden cabinet. The multiroom function allows you to play the same music throughout your house. Group and play, set to left/right for stereo pairs. Play all together. Or not. You choose. Multiroom sound and multi person usage.

#### TOP 3 FEATURES:

Compatible with AirPlay 2, Google Cast, Spotify Connect and Audio Pro Multiroom system.

6 preset buttons will give you easy access to playlists and radio stations. No need to use the app, just push and play.