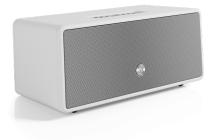

#### **DRUMFIRE D-2**

This speaker is the top unit of the Drumfire, that will give you quite a punch, even on its own. Delivering pure HiFi acoustics, with deep, controlled bass and crispy highs. The D-2 is the new, improved version of D-1. It offers AirPlay 2, Google Cast and Spotify Connect, and an even greater sound than its predecessor.

D-2 is designed to fit elegantly into any home. Wrapped in faux leather, details in solid aluminium and a sturdy wooden cabinet. The multiroom function allows you to play the same music throughout your house. Group and play, set to left/right for stereo pairs. Play all together. Or not. You choose. Multiroom sound and multi person usage.