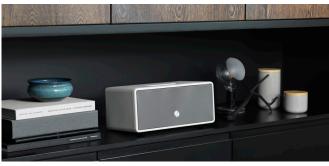

D-2 is designed to fit elegantly into any home. Wrapped in faux leather, details in solid aluminium and a sturdy wooden cabinet. The multiroom function allows you to play the same music throughout your house. Group and play, set to left/right for stereo pairs. Play all together. Or not. You choose. Multiroom sound and multi person usage.