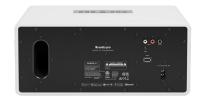

#### SPECIFICATIONS

Type: Powered stereo speaker with bass reflex Amplifier: Digital Class D, 2x20W + 60W Tweeter: 2 x 1" textile dome tweeter Woofer: 2 x 4.5" Frequency range: 45–22.000Hz Crossover frequency: 2.500 Hz Dimensions HxWxD: 155 x 365 x 190 mm Inputs: WiFi, Bluetooth 4.2, RCA Line Outputs: Sub output RCA Wireless network compatibility: 802.11 b/g/n/ac, 2.4GHz/5GHz Supported audio formats: MP3, WMA, AAC, FLAC, Apple Lossless Power consumption WiFi/STB/ON: 1.75 W/0.48 W/7.4 W