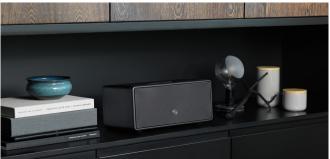

D-2 is designed to fit elegantly into any home. Wrapped in faux leather, details in solid aluminium and a sturdy wooden cabinet. The multiroom function allows you to play the same music throughout your house. Group and play, set to left/right for stereo pairs. Play all together. Or not. You choose. Multiroom sound and multi person usage.