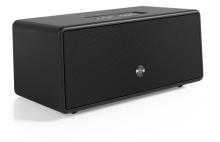

#### **DRUMFIRE D-2**

This speaker is the top unit of the Drumfire, that will give you quite a punch, even on its own. Delivering pure HiFi acoustics, with deep, controlled bass and crispy highs. The D-2 is the new, improved version of D-1. It offers AirPlay 2, Google Cast and Spotify Connect, and an even greater sound than its predecessor.

D-2 is designed to fit elegantly into any home. Wrapped in faux leather, details in solid aluminium and a sturdy wooden cabinet. The multiroom function allows you to play the same music throughout your house. Group and play, set to left/right for stereo pairs. Play all together. Or not. You choose. Multiroom sound and multi person usage.