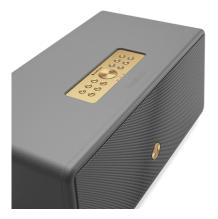

#### **DRUMFIRE D-2**

This speaker is the top unit of the Drumfire, that will give you quite a punch, even on its own. Delivering pure HiFi acoustics, with deep, controlled bass and crispy highs. The D-2 is the new, improved version of D-1. It offers AirPlay 2, Google Cast and Spotify Connect, and an even greater sound than its predecessor.

D-2 is designed to fit elegantly into any home. Wrapped in faux leather, details in solid aluminium and a sturdy wooden cabinet. The multiroom function allows you to play the same music throughout your house. Group and play, set to left/right for stereo pairs. Play all together. Or not. You choose. Multiroom sound and multi person usage.

#### TOP 3 FEATURES:

Compatible with AirPlay 2, Google Cast, Spotify Connect and Audio Pro Multiroom system.

6 preset buttons will give you easy access to playlists and radio stations. No need to use the app, just push and play.