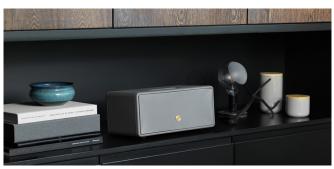

D-2 is designed to fit elegantly into any home. Wrapped in faux leather, details in solid aluminium and a sturdy wooden cabinet. The multiroom function allows you to play the same music throughout your house. Group and play, set to left/right for stereo pairs. Play all together. Or not. You choose. Multiroom sound and multi person usage.