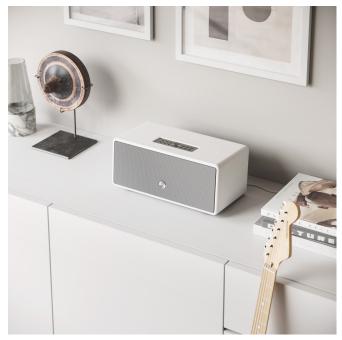

D-2 is designed to fit elegantly into any home. Wrapped in faux leather, details in solid aluminium and a sturdy wooden cabinet. The multiroom function allows you to play the same music throughout your house. Group and play, set to left/right for stereo pairs. Play all together. Or not. You choose. Multiroom sound and multi person usage.