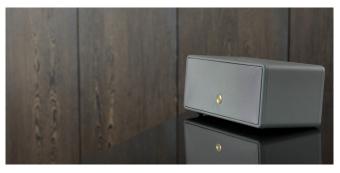

#### **DRUMFIRE D-2**

This speaker is the top unit of the Drumfire, that will give you quite a punch, even on its own. Delivering pure HiFi acoustics, with deep, controlled bass and crispy highs. The D-2 is the new, improved version of D-1. It offers AirPlay 2, Google Cast and Spotify Connect, and an even greater sound than its predecessor.

D-2 is designed to fit elegantly into any home. Wrapped in faux leather, details in solid aluminium and a sturdy wooden cabinet. The multiroom function allows you to play the same music throughout your house. Group and play, set to left/right for stereo pairs. Play all together. Or not. You choose. Multiroom sound and multi person usage.