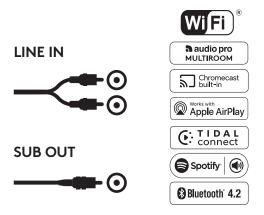

The D-2 can be connected to the Drumfire subwoofer or any other woofer via cable or wireless if it's a multiroom subwoofer. When you connect a subwoofer, the crossover in the D-2 will change, so that the subwoofer takes care of the bass. This way you can play much louder.

#### SPECIFICATIONS

Type: Powered stereo speaker with bass reflex Amplifier: Digital Class D, 2x20W + 60W Tweeter: 2 x 1" textile dome tweeter Woofer: 2 x 4.5" Frequency range: 45–22.000Hz Crossover frequency: 2.500 Hz Dimensions HxWxD: 155 x 365 x 190 mm Inputs: WiFi, Bluetooth 4.2, RCA Line Outputs: Sub output RCA Wireless network compatibility: 802.11 b/g/n/ac, 2.4GHz/5GHz Supported audio formats: MP3, WMA, AAC, FLAC, Apple Lossless Power consumption WiFi/STB/ON: 1.75 W/0.48 W/7.4 W