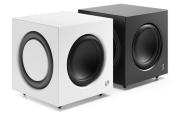

# sw-10 The foundation in your home entertainment system.

AUDIO PRO SW-10 - Powered Subwoofer - HiFi Colours: Black, White

#### SW-10

Our premium subwoofer with effortless deep bass, that suits all your home entertainment needs. A sub that will work perfectly with both music and movies.

The subwoofer has been engineered to integrate seamlessly with your main speakers. Especially A26 and A36.

The deep tuning of the subwoofer will let you enjoy the sounds effects of your favourite movies.

The design follows the modern Audio Pro home interior décor style, far from old fashioned big, black boxes that don't really fit into any home.