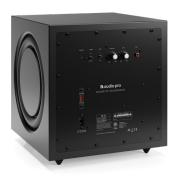

#### CONNECTIVITY

#### SPECIFICATIONS

Type: Powered subwoofer, bassreflex Amplifier: 200 W Digital Class D, DSP controlled Woofer: 8" longthrow Passive radiator: 2x9" Frequency range: 33–120 Hz Variable crossover frequency: 40–120 Hz Phase: 0/180 degrees Inputs: RCA Dimensions HxWxD: 280x280x295 mm