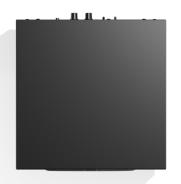

#### CONNECTIVITY

#### SPECIFICATIONS

Type: Powered subwoofer, bassreflex Amplifier: 200 W Digital Class D, DSP controlled Woofer: 8" longthrow Passive radiator: 2x9" Frequency range: 33–120 Hz Variable crossover frequency: 40–120 Hz Phase: 0/180 degrees Inputs: RCA Dimensions HxWxD: 280x280x295 mm