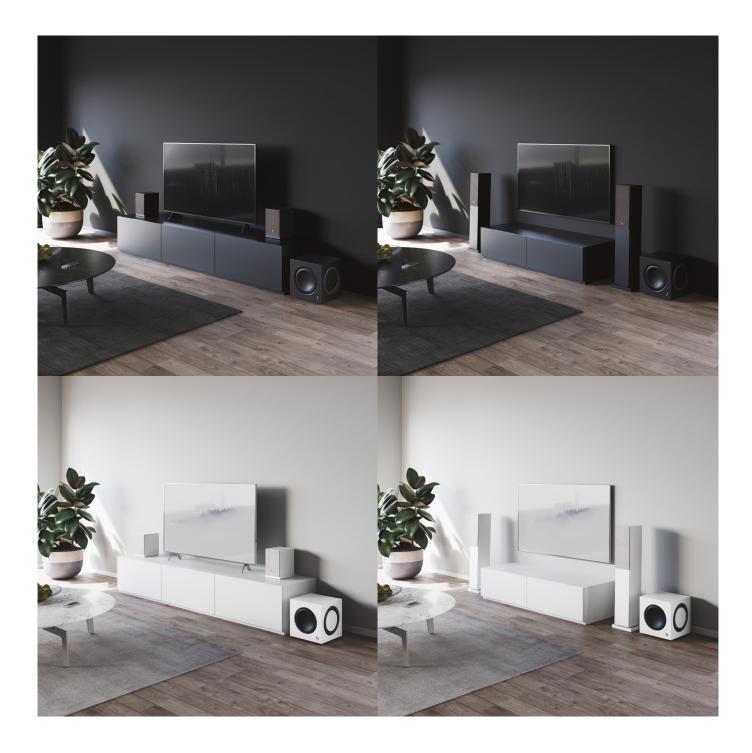

The deep tuning of the subwoofer will let you enjoy the sounds effects of your favourite movies.

The design follows the modern Audio Pro home interior décor style, far from old fashioned big, black boxes that don't really fit into any home.

#### TOP 3 FEATURES:

Premium Audio Pro bass performance with effortless deep bass.

Designed for modern homes, with modern Audio Pro décor style.

Perfectly engineered for both music and movies, true home entertainment.

#### **TOP 3 FEATURES:**

- Premium Audio Pro bass performance
- Designed for modern homes
- Perfectly engineered for both music and movies.