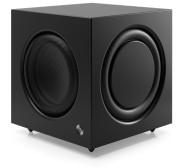

# sw-10 The foundation in your home entertainment system.

AUDIO PRO SW-10 - Powered Subwoofer - HiFi Colours: Black, White

#### SW-10

Our premium subwoofer with effortless deep bass, that suits all your home entertainment needs. A sub that will work perfectly with both music and movies.

The subwoofer has been engineered to integrate seamlessly with your main speakers. Especially A26 and A36.