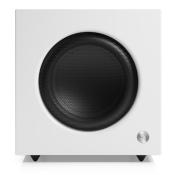

#### SW-10

Our premium subwoofer with effortless deep bass, that suits all your home entertainment needs. A sub that will work perfectly with both music and movies.

The subwoofer has been engineered to integrate seamlessly with your main speakers. Especially A26 and A36.

#### SPECIFICATIONS

Type: Powered subwoofer, bassreflex Amplifier: 200 W Digital Class D, DSP controlled Woofer: 8" longthrow Passive radiator: 2x9" Frequency range: 33–120 Hz Variable crossover frequency: 40–120 Hz Phase: 0/180 degrees Inputs: RCA Dimensions HxWxD: 280x280x295 mm