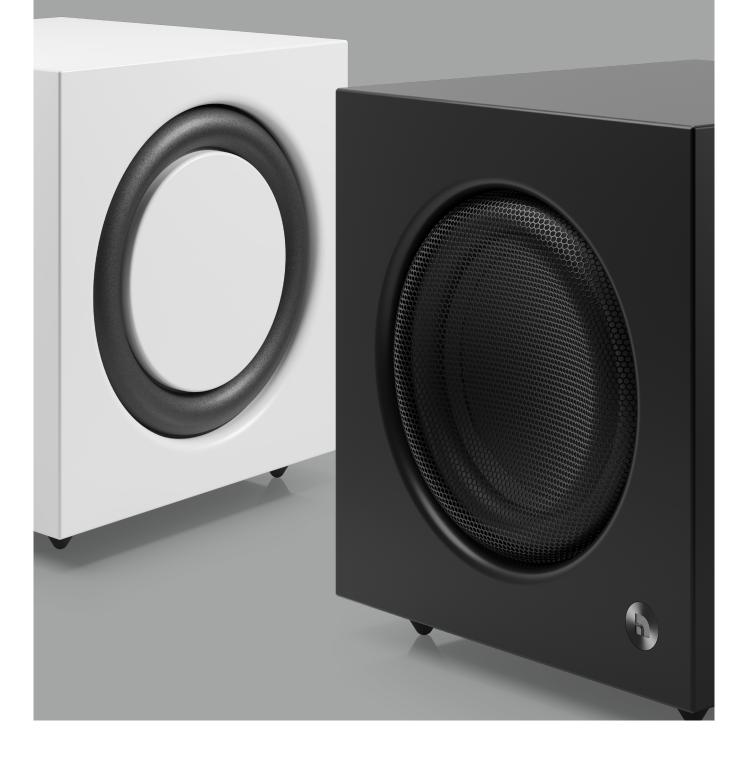

# sw-10 The foundation in your home entertainment system.

AUDIO PRO SW-10 - Powered Subwoofer - HiFi Colours: Black, White

#### SW-10

Our premium subwoofer with effortless deep bass, that suits all your home entertainment needs. A sub that will work perfectly with both music and movies.

The subwoofer has been engineered to integrate seamlessly with your main speakers. Especially A26 and A36.

The deep tuning of the subwoofer will let you enjoy the sounds effects of your favourite movies.

The design follows the modern Audio Pro home interior décor style, far from old fashioned big, black boxes that don't really fit into any home.