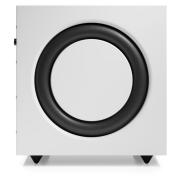

# sw-10 The foundation in your home entertainment system.

AUDIO PRO SW-10 - Powered Subwoofer - HiFi Colours: Black, White

#### SW-10

Our premium subwoofer with effortless deep bass, that suits all your home entertainment needs. A sub that will work perfectly with both music and movies.

The subwoofer has been engineered to integrate seamlessly with your main speakers. Especially A26 and A36.

The deep tuning of the subwoofer will let you enjoy the sounds effects of your favourite movies.

The design follows the modern Audio Pro home interior décor style, far from old fashioned big, black boxes that don't really fit into any home.