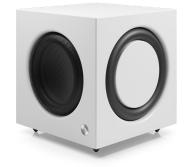

# sw-10 The foundation in your home entertainment system.

AUDIO PRO SW-10 - Powered Subwoofer - HiFi Colours: Black, White

The deep tuning of the subwoofer will let you enjoy the sounds effects of your favourite movies.

The design follows the modern Audio Pro home interior décor style, far from old fashioned big, black boxes that don't really fit into any home.