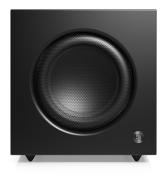

#### SW-10

Our premium subwoofer with effortless deep bass, that suits all your home entertainment needs. A sub that will work perfectly with both music and movies.

The subwoofer has been engineered to integrate seamlessly with your main speakers. Especially A26 and A36.

#### SPECIFICATIONS

Type: Powered subwoofer, bassreflex Amplifier: 200 W Digital Class D, DSP controlled Woofer: 8" longthrow Passive radiator: 2x9" Frequency range: 33–120 Hz Variable crossover frequency: 40–120 Hz Phase: 0/180 degrees Inputs: RCA Dimensions HxWxD: 280x280x295 mm