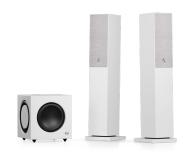

#### SW-10

Our premium subwoofer with effortless deep bass, that suits all your home entertainment needs. A sub that will work perfectly with both music and movies.

The subwoofer has been engineered to integrate seamlessly with your main speakers. Especially A26 and A36.

The deep tuning of the subwoofer will let you enjoy the sounds effects of your favourite movies.

The design follows the modern Audio Pro home interior décor style, far from old fashioned big, black boxes that don't really fit into any home.

#### TOP 3 FEATURES:

Premium Audio Pro bass performance with effortless deep bass.

Designed for modern homes, with modern Audio Pro décor style.

Perfectly engineered for both music and movies, true home entertainment.