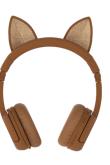

Perk up your ears and wow your friends with our wireless BuddyPhones PlayEars+ range. Delivering the same amazing sound quality and SafeAudio features you'd come to expect, now with stunning looking animal ears! Cosplay as an affectionate cat, playful dog, sly fox or a huggable bear with the durable yet flexible silicon ears. Personalize each one with its own set of animal themed decorative stickers.