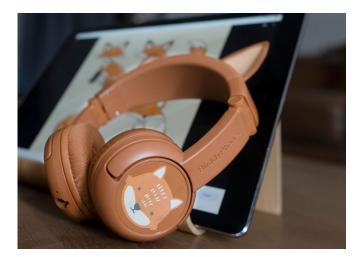

Perk up your ears and wow your friends with our wireless BuddyPhones PlayEars+ range. Delivering the same amazing sound quality and SafeAudio features you'd come to expect, now with stunning looking animal ears! Cosplay as an affectionate cat, playful dog, sly fox or a huggable bear with the durable yet flexible silicon ears. Personalize each one with its own set of animal themed decorative stickers.