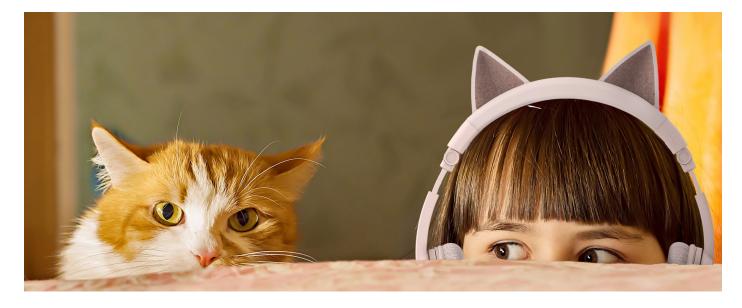

Perk up your ears and wow your friends with our wireless BuddyPhones PlayEars+ range. Delivering the same amazing sound quality and SafeAudio features you'd come to expect, now with stunning looking animal ears! Cosplay as an affectionate cat, playful dog, sly fox or a huggable bear with the durable yet flexible silicon ears. Personalize each one with its own set of animal themed decorative stickers.