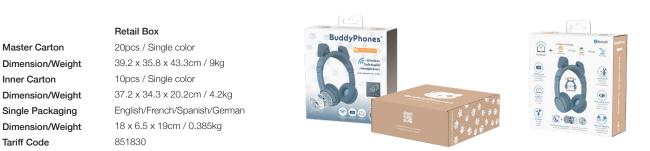

COLOR PR. CODE EAN UPC

Master Carton

Inner Carton

Tariff Code

Cat BT-BP-PLAYP-EARS-CAT 4897111741047 840173601112

Dog BT-BP-PLAYP-EARS-DOG 4897111741054 840173601129

Fox BT-BP-PLAYP-EARS-FOX 4897111741061 840173601136

Polar Bear BT-BP-PLAYP-EARS-BEAR 4897111741078 840173601143

👾 🖽 🕬 СЕ 🕊 конз 🛎 ⊘ 🕼 🔬  $\bigcirc$ 