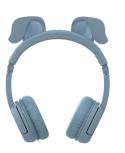

Perk up your ears and wow your friends with our wireless BuddyPhones PlayEars+ range. Delivering the same amazing sound quality and SafeAudio features you'd come to expect, now with stunning looking animal ears! Cosplay as an affectionate cat, playful dog, sly fox or a huggable bear with the durable yet flexible silicon ears. Personalize each one with its own set of animal themed decorative stickers.