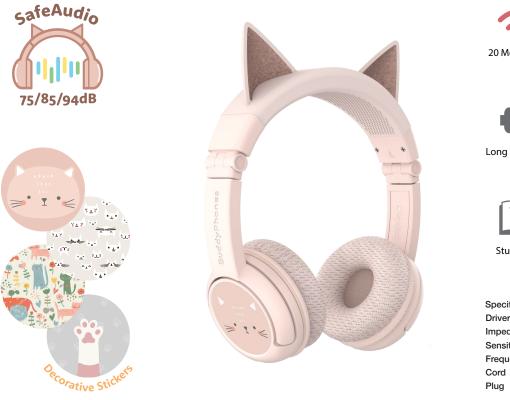

## **FEATURES**

- 75-85-94dB
- · 24 Hours Battery Life
- StudyMode<sup>®</sup>
- BuddyLink<sup>™</sup>
- Bluetooth or Wired
- Travel Bag
- Sweat Wicking Earpads
- · Animal Themed Stickers
- Super Durable

| Specification |                           |
|---------------|---------------------------|
| Driver Unit   | 40mm Neodymium            |
| Impedance     | 320HM                     |
| Sensitivity   | 75-85-94 +/-3dB @1mW 1kHz |
| Frequency     | 20-20kHz                  |
| Cord          | 1.2m                      |
| Plug          | USB-C & 3.5mm             |
|               |                           |