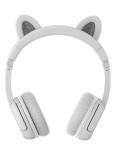

Perk up your ears and wow your friends with our wireless BuddyPhones PlayEars+ range. Delivering the same amazing sound quality and SafeAudio features you'd come to expect, now with stunning looking animal ears! Cosplay as an affectionate cat, playful dog, sly fox or a huggable bear with the durable yet flexible silicon ears. Personalize each one with its own set of animal themed decorative stickers.

## **FEATURES**

- 75-85-94dB
- · 24 Hours Battery Life
- StudyMode<sup>®</sup>
- BuddyLink<sup>™</sup>
- Bluetooth or Wired
- Travel Bag
- Sweat Wicking Earpads
- · Animal Themed Stickers
- Super Durable