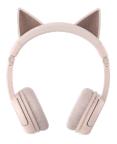

Perk up your ears and wow your friends with our wireless BuddyPhones PlayEars+ range. Delivering the same amazing sound quality and SafeAudio features you'd come to expect, now with stunning looking animal ears! Cosplay as an affectionate cat, playful dog, sly fox or a huggable bear with the durable yet flexible silicon ears. Personalize each one with its own set of animal themed decorative stickers.