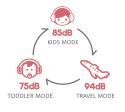

## **FEATURES**

- 75-85-94dB
- · 24 Hours Battery Life
- StudyMode<sup>®</sup>
- BuddyLink<sup>™</sup>
- Bluetooth or Wired
- Travel Bag
- Sweat Wicking Earpads
- · Animal Themed Stickers
- Super Durable