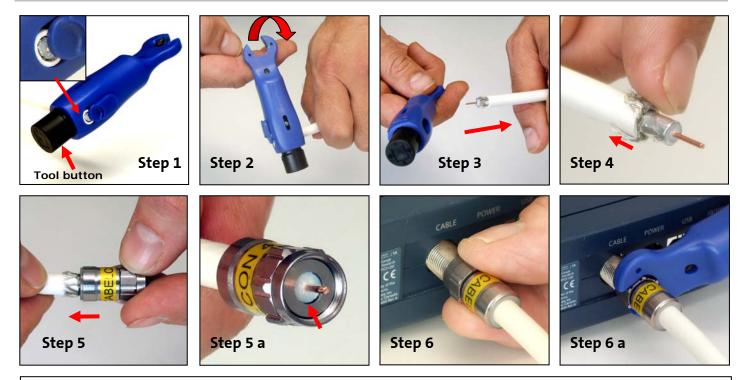

## MOUNTING INSTRUCTIONS FOR SELF-INSTALL<sup>™</sup> F-CONNECTORS

STEP 1: Press and hold the black button and insert cable until the mechanical stop as shown. Release the button.

STEP 2: Turn the tool clockwise 5-7 times.

STEP 3: Make sure to take a good grip both on tool and cable. Pull out the cable from the tools (without pressing the tool button!). Press the tool button and remove the scrap from the tool before another stripping takes place.

STEP 4: Fold exposed braid back over jacket as shown.

STEP 5: Push on the connector until the dielectric is flush with the support mandrel as shown (step 5 a).

STEP 6: Install to connector/cable by hand. In addition you can tighten the connectors using the wrench (Step 6 a).