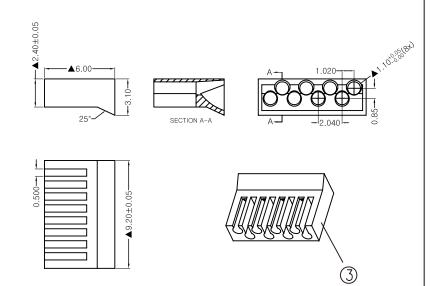

| 3   | T-SLEEVE   | 1PCS | Four holes up and four holes down, Ф1.10mm, PC |
|-----|------------|------|------------------------------------------------|
| 2   | HOUSING    | 1PCS | CAT6/FTP HOUSING,94V-2                         |
| 1   | CONTACTS   | 8PCS | 2PRONGS,BRASS                                  |
| NO. | PARTS NAME | Q'TY | SPECIFICATION                                  |