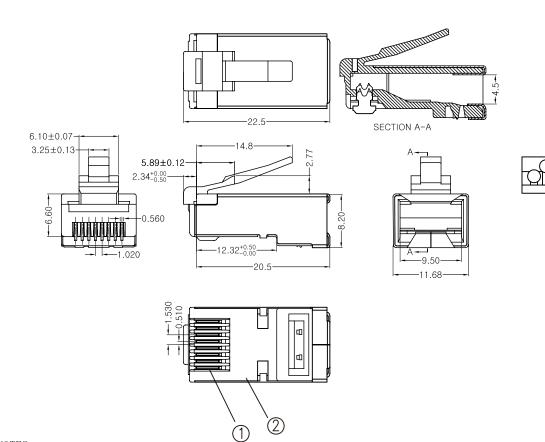

| 3   | T-SLEEVE   | 1PCS | Four holes up and four holes down, Ф1.10mm, PC |
|-----|------------|------|------------------------------------------------|
| 2   | HOUSING    | 1PCS | CAT6/FTP HOUSING,94V-2                         |
| 1   | CONTACTS   | 8PCS | 2PRONGS,BRASS                                  |
| NO. | PARTS NAME | Q'TY | SPECIFICATION                                  |

## **DESCRIPTION:**

MODULAR PLUG,RJ45 conector for patchcable, Cat6, FTP, 20-pack