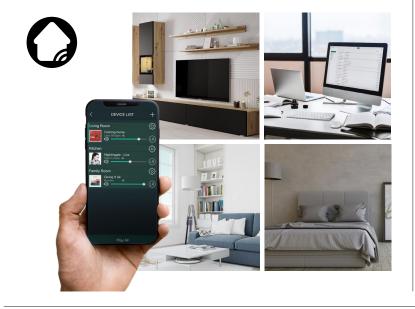

#### Multiroom

The product's built-in multiroom feature allows you to stream your music throughout your home in 3 different modes. If you use an Apple product, you can use Airplay 2 to set up your multiroom system. If you are using an Amazon product, you can use AVS Multiroom technology. Finally, WM Multiroom also provides an application to easily control your multiroom installation from your smartphone.

#### **Application Elipson Multiroom**

WM Multiroom offers its free Elipson Multiroom mobile app for iOS and Android to easily control all your Elipson devices connected to your network.