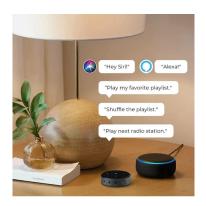

#### Works with your voice assistant

The WM Multiroom is compatible with Amazon Alexa and Apple Siri voice assistants. This means you can easily control your network player via your voice assistant.

Compatible voice assistants

Alexa Siri

GENERAL

ACCESSORIES

DIMENSIONS WEIGHT

PACKAGING

CODES PRODUITS Supply voltage

5VDC 1A