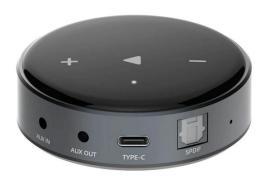

# **MM** multiroom

**SPECIFICATIONS** 

TECHNICAL

Inputs

WiFi

Bluetooth 5.2 1x Jack 3.5mm

Outputs

1x Jack 3.5mm 1x Optical Toslink

Wirelles connectivity

WiFi EEE 802.11a/b/g/n/ac 2.4G WiFi EEE 802.11a/n/ac 1x1 5G

Bluetooth 5.2

Line input level

1Vrms

Output power

Line in to line out: 2Vrms
Bluetooth to line out: 2Vrms
Line in to SPDIF out: -3dBFS
Bluetooth to SPDIF out: 0dBFS