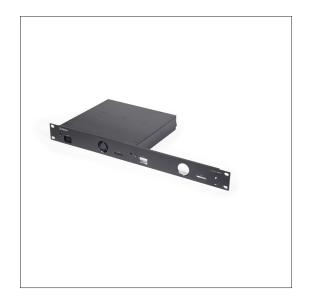

## 1U rack front panel for the amplifier Connect 2130 Xi

Optimize the installation of your Connect 2130 Xi amplifiers with this optional 1U rack front panel. Specifically designed for the rack cabinets\*, it allows you to mount up to two Connect 2130 Xi units side by side, ensuring a clean and professional integration into your audio setups. Perfect for technical environments or complex installations, this front panel provides a stable and visually appealing solution.