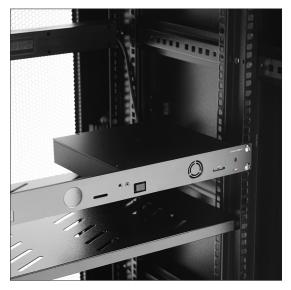

## 1U rack front panel for the amplifier Connect 2130 Xi

Optimize the installation of your Connect 2130 Xi amplifiers with this optional 1U rack front panel. Specifically designed for the rack cabinets\*, it allows you to mount up to two Connect 2130 Xi units side by side, ensuring a clean and professional integration into your audio setups. Perfect for technical environments or complex installations, this front panel provides a stable and visually appealing solution.