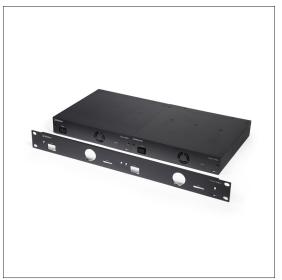

## 1U rack front panel for the amplifier Connect 2130 Xi

Optimize the installation of your Connect 2130 Xi amplifiers with this optional 1U rack front panel. Specifically designed for the rack cabinets\*, it allows you to mount up to two Connect 2130 Xi units side by side, ensuring a clean and professional integration into your audio setups. Perfect for technical environments or complex installations, this front panel provides a stable and visually appealing solution.