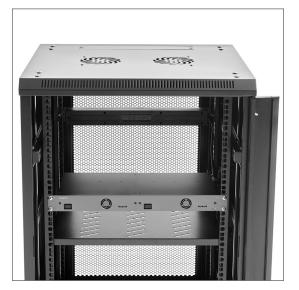

## 1U rack front panel for the amplifier Connect 2130 Xi

Optimize the installation of your Connect 2130 Xi amplifiers with this optional 1U rack front panel. Specifically designed for the rack cabinets\*, it allows you to mount up to two Connect 2130 Xi units side by side, ensuring a clean and professional integration into your audio setups. Perfect for technical environments or complex installations, this front panel provides a stable and visually appealing solution.