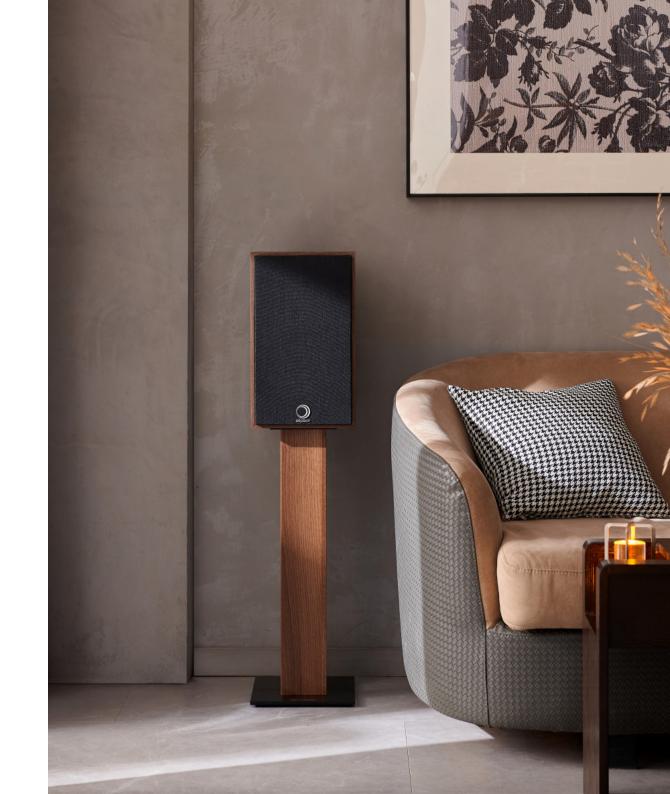

Its vintage aesthetic gives it a vintage charm characteristic of the 70s and 80s. This retro aesthetic in no way compromises its sonic power. On the contrary, its small size makes it an ideal choice for limited spaces, without compromising on audio quality.

Thanks to its unique technical features, the HERITAGE XLS 7 will appeal to the most demanding audiophiles looking for a rich, enveloping sound reminiscent of the golden age of audio. This speaker is the perfect blend of vintage style and contemporary sound quality, a true collector's item for the discerning audiophile.