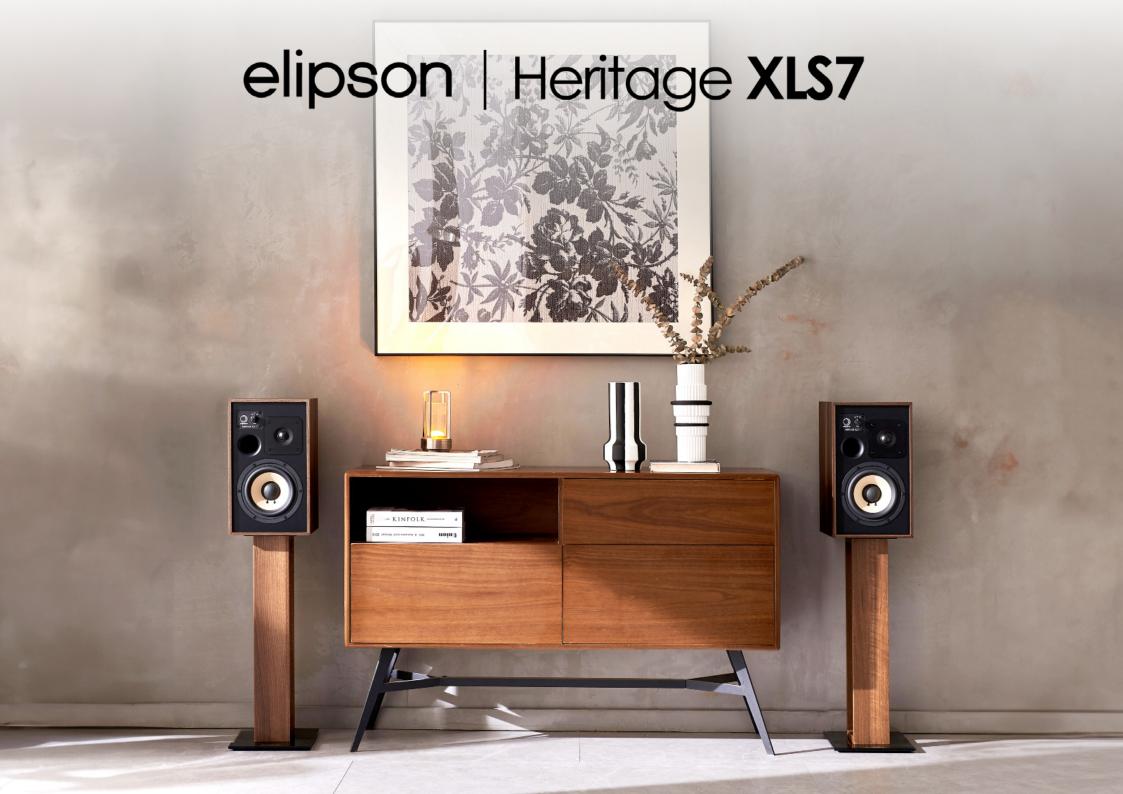

# Emotion through personality.

The HERITAGE XLS 7, the youngest and latest member of our Heritage XLS range, stands out for its bookshelf format. But make no mistake, this is a speaker with an assertive personality, capable of delivering exceptional acoustic performance and immersing you in the heart of the music.

Its vintage aesthetic gives it a vintage charm characteristic of the 70s and 80s. This retro aesthetic in no way compromises its sonic power. On the contrary, its small size makes it an ideal choice for limited spaces, without compromising on audio quality.