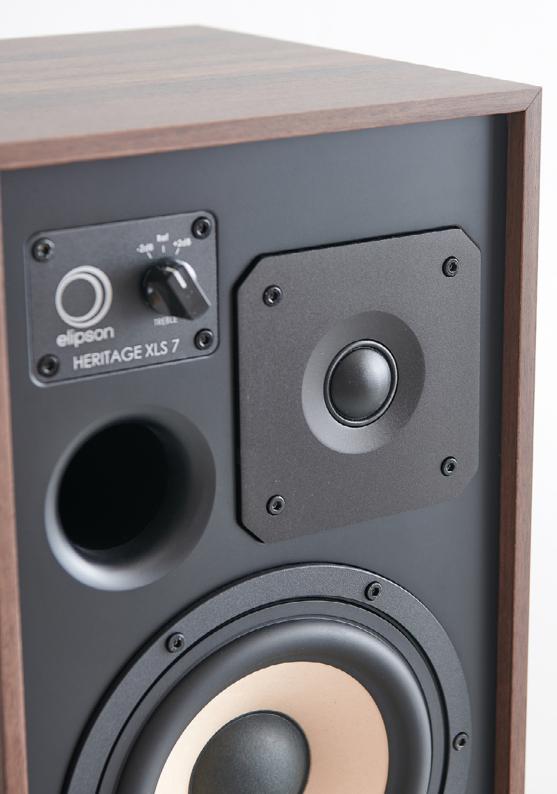

# Highly musical.

This speaker features a 165mm cellulose pulp bass-midrangedriver, combined with a large magnet. This combination produces a very fast, well-articulated bass register and a clearly defined midrange. It is equipped with the same 22 mm silk dome tweeter with double magnet found on the Heritage XLS 15 and 11 models. This configuration guarantees exceptional sound quality, providing a truly immersive listening experience.

What's more, precise adjustment with a 2dB variation means you can fine-tune your listening experience to suit the acoustic quality of your room and your hearing affinity.

Retro aesthetics, modern sound.

Frequency response (±3dB): 49 - 25 000 Hz

Tweeter & midrange level control - front plate: - 2 dB / 0 dB (Ref) / + 2 dB

Tweeter / Aigu

Recommended power amplifier: 30 - 120 W

Sensitivity: 88 dB/1W/1m

Impedance: 6 Ohms (min 5.3 Ohms @6180 Hz)