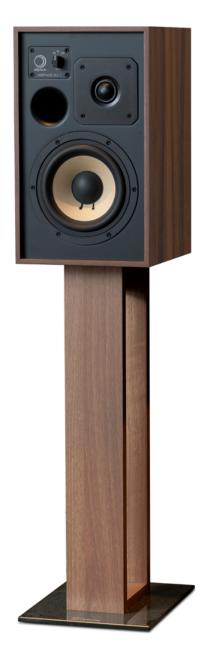

# Emotion through personality.

The HERITAGE XLS 7, the youngest and latest member of our Heritage XLS range, stands out for its bookshelf format. But make no mistake, this is a speaker with an assertive personality, capable of delivering exceptional acoustic performance and immersing you in the heart of the music.

Its vintage aesthetic gives it a vintage charm characteristic of the 70s and 80s. This retro aesthetic in no way compromises its sonic power. On the contrary, its small size makes it an ideal choice for limited spaces, without compromising on audio quality.

# Highly musical.

This speaker features a 165mm cellulose pulp bass-midrangedriver, combined with a large magnet. This combination produces a very fast, well-articulated bass register and a clearly defined midrange. It is equipped with the same 22 mm silk dome tweeter with double magnet found on the Heritage XLS 15 and 11 models. This configuration guarantees exceptional sound quality, providing a truly immersive listening experience.