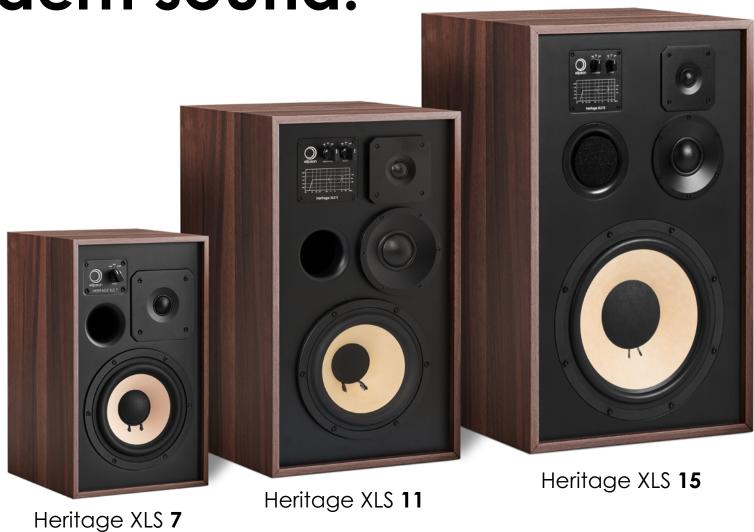

# Emotion through personality.

The HERITAGE XLS 7, the youngest and latest member of our Heritage XLS range, stands out for its bookshelf format. But make no mistake, this is a speaker with an assertive personality, capable of delivering exceptional acoustic performance and immersing you in the heart of the music.