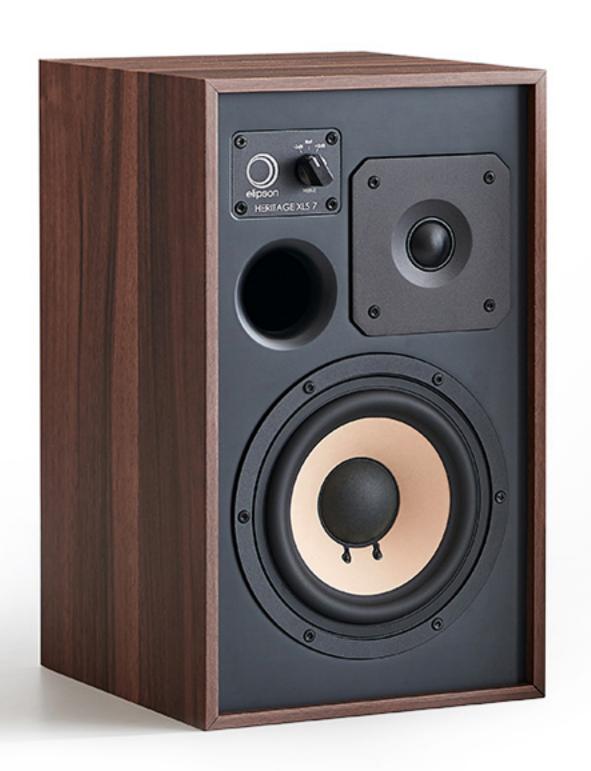

# Emotion through personality.

The HERITAGE XLS 7, the youngest and latest member of our Heritage XLS range, stands out for its bookshelf format. But make no mistake, this is a speaker with an assertive personality, capable of delivering exceptional acoustic performance and immersing you in the heart of the music.

Its vintage aesthetic gives it a vintage charm characteristic of the 70s and 80s. This retro aesthetic in no way compromises its sonic power. On the contrary, its small size makes it an ideal choice for limited spaces, without compromising on audio quality.

# Highly musical.

This speaker features a 165mm cellulose pulp bass-midrangedriver, combined with a large magnet. This combination produces a very fast, well-articulated bass register and a clearly defined midrange. It is equipped with the same 22 mm silk dome tweeter with double magnet found on the Heritage XLS 15 and 11 models. This configuration guarantees exceptional sound quality, providing a truly immersive listening experience.

What's more, precise adjustment with a 2dB variation means you can fine-tune your listening experience to suit the acoustic quality of your room and your hearing affinity.

Retro aesthetics, modern sound.