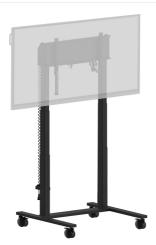

### Double column electric floor lift on wheels for monitors up to 98"

An anti-collision electric trolley for large format displays up to VESA 800x600mm. This product is unique because of its screen flexibility and installation ease, within just five steps the product is installed and ready for use in any meeting area.

This mobile stand with electrical 950mm height adjustment provides a continuous and silent adjustment, controlled directly from a compatible iiyama TE SERIES display or with the attached control pad. The 4-inch muting castor omni directional wheels make it easy and save to move the car around. The integrated screen bracket supports most VESA patterns, making this floor lift suitable for every display up to 98" with a max. weight of 120kg.