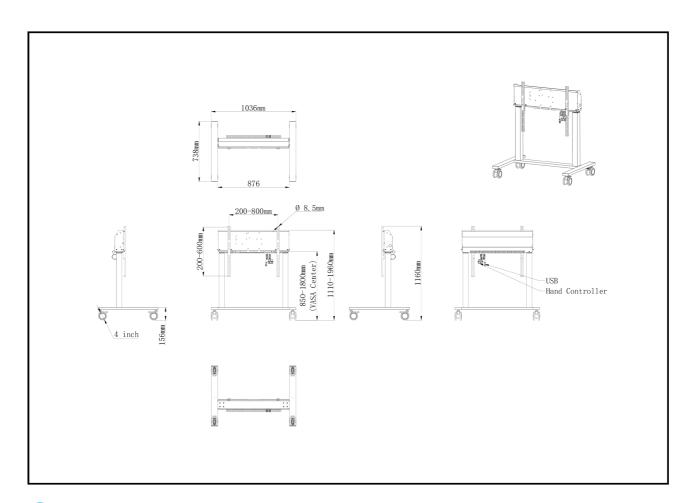

#### **TECHNICAL SPECIFICATION**

| Туре                | Black, 1.8m                                                                                                                            |
|---------------------|----------------------------------------------------------------------------------------------------------------------------------------|
| Number of screens   | 1                                                                                                                                      |
| Screen size         | 55" - 105"                                                                                                                             |
| Height adjustment   | 950mm, Centre of the screen is 850 - 1800mm                                                                                            |
| Max weight capacity | 120kg / monitor                                                                                                                        |
| VESA maximum        | 800 x 600mm                                                                                                                            |
| Extra               | For screens up to 98" (105" needs additional mounting kit - MD-ADAP001), cable management, customized cables (Power, USB, Control pad) |

### 02 DIMENSIONS / WEIGHT

| Product dimensions W x H x D | 1036 x 850 to 1800 x 738mm |
|------------------------------|----------------------------|
| Box dimensions W x H x D     | 1132 x 182 x 754mm         |
| Weight (without box)         | 40.9kg                     |
| Weight (with box)            | 43.5kg                     |
| EAN code                     | 4948570033270              |