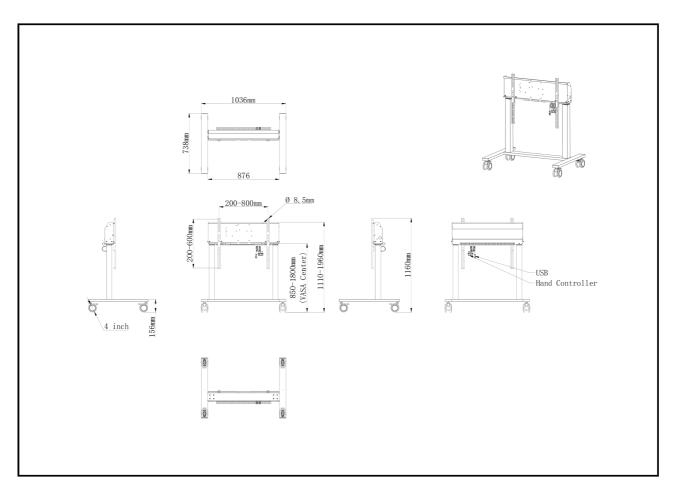

#### **TECHNICAL SPECIFICATION**

| Туре                | Black, 1.8m                                                                                                                            |
|---------------------|----------------------------------------------------------------------------------------------------------------------------------------|
| Number of screens   | 1                                                                                                                                      |
| Screen size         | 55" - 105"                                                                                                                             |
| Height adjustment   | 950mm, Centre of the screen is 850 - 1800mm                                                                                            |
| Max weight capacity | 120kg / monitor                                                                                                                        |
| VESA maximum        | 800 x 600mm                                                                                                                            |
| Extra               | For screens up to 98" (105" needs additional mounting kit - MD-ADAP001), cable management, customized cables (Power, USB, Control pad) |

### 02 DIMENSIONS / WEIGHT

| Product dimensions W x H x D | 1036 x 850 to 1800 x 738mm |
|------------------------------|----------------------------|
| Box dimensions W x H x D     | 1132 x 182 x 754mm         |
| Weight (without box)         | 40.9kg                     |
| Weight (with box)            | 43.5kg                     |
| EAN code                     | 4948570033270              |