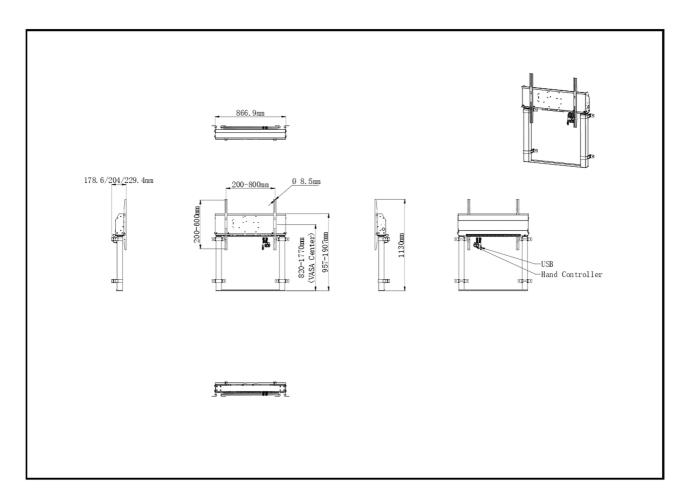

## TECHNICAL SPECIFICATION

| Туре                | White, 1.8m                                                                                                                            |
|---------------------|----------------------------------------------------------------------------------------------------------------------------------------|
| Number of screens   | 1                                                                                                                                      |
| Screen size         | 55" - 105"                                                                                                                             |
| Height adjustment   | 950mm, Centre of the screen is 812 - 1762mm                                                                                            |
| Max weight capacity | 120kg / monitor                                                                                                                        |
| VESA maximum        | 800 x 600mm                                                                                                                            |
| Extra               | For screens up to 98" (105" needs additional mounting kit - MD-ADAP001), cable management, customized cables (Power, USB, Control pad) |

## 02 DIMENSIONS / WEIGHT

| Product dimensions W x H x D | 886.9 x 1770 x 178.6229.4mm |
|------------------------------|-----------------------------|
| Box dimensions W x H x D     | 1132 x 182 x 754mm          |
| Weight (without box)         | 35.4kg                      |
| Weight (with box)            | 38kg                        |
| EAN code                     | 4948570033263               |