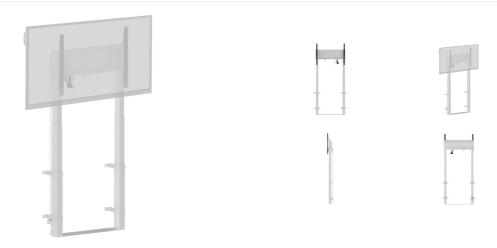

## Single column electric floor lift for monitors up to 98"

This fixed on-floor and wall single-column electric lift stand is a perfect solution for 55"-98" displays. It's suitable with screens up to VESA 800x600mm and up to 120kg. Equipped with an easy mount, based on "pull and release" brackets and a wired remote, it is a perfect solution for displays placed in classrooms or conference rooms.

This column is a perfect match for the iiyama TE12, TE14 and TE18 SERIES iLFDs allowing users to control the height from the screen itself. With the option to save 2 height level pre-sets, different users can quickly adjust the screen position to their needs. The 4-inch muting castor omni directional wheels make it easy and save to move the car around.