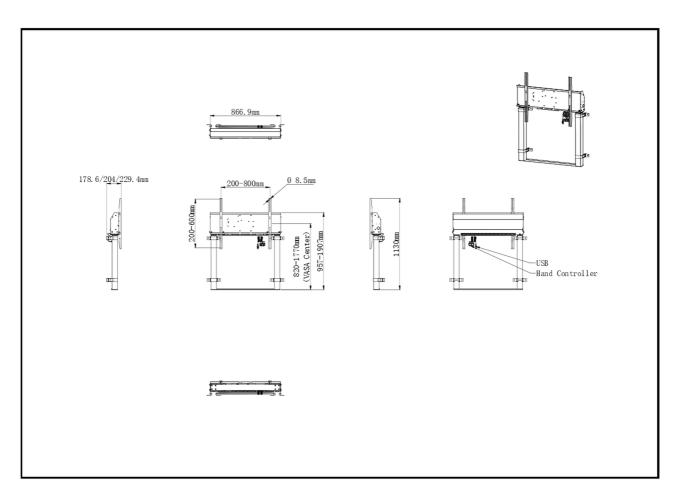

## TECHNICAL SPECIFICATION

| Туре                | White, 1.8m                                                                                                                            |
|---------------------|----------------------------------------------------------------------------------------------------------------------------------------|
| Number of screens   | 1                                                                                                                                      |
| Screen size         | 55" - 105"                                                                                                                             |
| Height adjustment   | 950mm, Centre of the screen is 812 - 1762mm                                                                                            |
| Max weight capacity | 120kg / monitor                                                                                                                        |
| VESA maximum        | 800 x 600mm                                                                                                                            |
| Extra               | For screens up to 98" (105" needs additional mounting kit - MD-ADAP001), cable management, customized cables (Power, USB, Control pad) |

## 02 DIMENSIONS / WEIGHT

| Product dimensions W x H x D | 886.9 x 1770 x 178.6229.4mm |
|------------------------------|-----------------------------|
| Box dimensions W x H x D     | 1132 x 182 x 754mm          |
| Weight (without box)         | 35.4kg                      |
| Weight (with box)            | 38kg                        |
| EAN code                     | 4948570033263               |