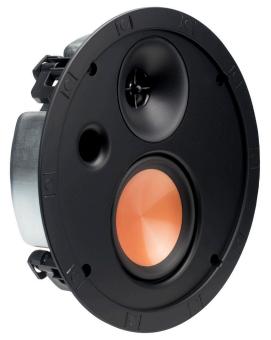

## **PREMIUM ACOUSTICS**

Featuring a 4" IMG woofer and a 1" aluminum dome tweeter mated to a custom designed Tractrix™ horn for dynamic, powerful low frequencies, and detailed, focused highs – the SLM-3400-C brings classic Klipsch sound to an ultra-slim package.

#### **SLIM TRIM GRILLE**

The flat, magnetic, minimum bezel grille gives a modern, premium, and – most of all – discreet look for great sound anywhere in the home without being obtrusive to the eye or interuptive of the design of the listening area. Square and round grilles are included to match any style.