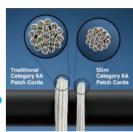

# Slim 28AWG U/UTP CAT.6a Patch Cable



### **Key Features**

- Designed for high density environments (data centers and telecom rooms) where space is at a premium.
- ♦ Support PoE, PoE+, PoE++.
- 28AWG with OD:3.6mm, only 50% size of traditional 24AWG patch cable.
- ♦ Better airflow and cooling performance.
- → Fluke DSX-5000/8000 Channel Link Tested.
- ♦ Length: 0.3m-20m; 0.5ft-60ft
- ♦ LSZH & PVC Jacket available.
- ♦ Various boots available

### See the big difference



### **Application:**

Ideally for high density cabling solution which reduces the amount of cable space required in each individual rack, increase cable pathway capacities saving you time, money and resources. The slim cable perfectly works for space at a premium.

## Slim Cable, Big Benefit







### **Reduce Cable Management**



### Bend radius up to 70% tighter



#### **Better Airflow & Cooling**





Slim Cabling

VS

**Traditional Cabling**