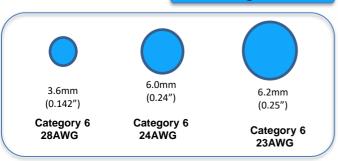

### **Key Features**

- Designed for high density environments (data centers and telecom rooms) where space is at a premium.
- ♦ Support PoE, PoE+, PoE++.
- 28AWG with OD:3.6mm, only 50% size of traditional 24AWG patch cable.
- ♦ Better airflow and cooling performance.
- → Fluke DSX-5000/8000 Channel Link Tested.
- ♦ Length: 0.3m-20m; 0.5ft-60ft
- ♦ LSZH & PVC Jacket available.
- ♦ Various boots available