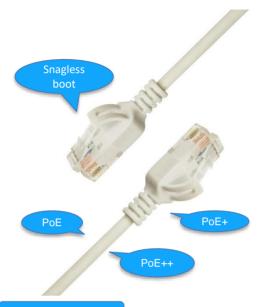

### **Key Features**

- Designed for high density environments (data centers and telecom rooms) where space is at a premium.
- ♦ Support PoE, PoE+, PoE++.
- 28AWG with OD:3.6mm, only 50% size of traditional 24AWG patch cable.
- ♦ Better airflow and cooling performance.
- → Fluke DSX-5000/8000 Channel Link Tested.
- ♦ Length: 0.3m-20m; 0.5ft-60ft
- ♦ LSZH & PVC Jacket available.
- ♦ Various boots available