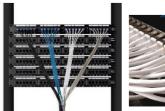

### See the big difference

### **Application:**

Ideally for high density cabling solution which reduces the amount of cable space required in each individual rack, increase cable pathway capacities saving you time, money and resources. The slim cable perfectly works for space at a premium.

## Slim Cable, Big Benefit