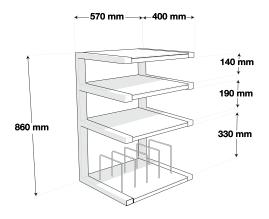

### USABLE DIMENSION

External dimensions (W x H x D) :  $570 \times 860 \times 400 \text{ mm}$ Shelves (W x P) :  $570 \times 400 \text{ mm}$ Height between the upper shelves : 140 mmHeight between the intermediate shelves : 190 mmHeight between the lower shelves : 330 mmDimensions stuck-vinyl (L x H) :  $200 \times 175 \text{ mm}$ Maximum number vinyls : 90