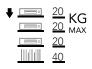

## MAXIMUM LOAD

Upper shelf : 20 kg Internal shelves : 20 kg Lower shelves : 40 kg