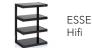

## DESCRIPTION

Completing the range ESSE, the new ESSE HIFI VINYL will be worthy of a great musical time, vinyl music. This furniture is conceveid to receive turntable, amplifi er and other electronic device. The bottom shelf is designed to accomodate your collection of vinyl records.

#### DESIGN

**Structure :** Satin black powder coated steel **Shelves :** Black red or frosted tempered glass

## MAXIMUM LOAD

Upper shelf : 20 kg Internal shelves : 20 kg Lower shelves : 40 kg

### USABLE DIMENSION

External dimensions (W x H x D) :  $570 \times 860 \times 400 \text{ mm}$ Shelves (W x P) :  $570 \times 400 \text{ mm}$ Height between the upper shelves : 140 mmHeight between the intermediate shelves : 190 mmHeight between the lower shelves : 330 mmDimensions stuck-vinyl (L x H) :  $200 \times 175 \text{ mm}$ Maximum number vinyls : 90