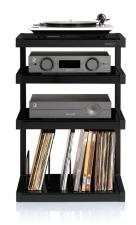

## DESCRIPTION

Completing the range ESSE, the new ESSE HIFI VINYL will be worthy of a great musical time, vinyl music. This furniture is conceveid to receive turntable, amplifi er and other electronic device. The bottom shelf is designed to accomodate your collection of vinyl records.

#### DESIGN

**Structure :** Satin black powder coated steel **Shelves :** Black red or frosted tempered glass