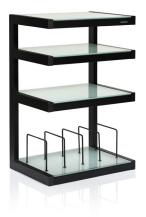

# ESSE HIFI VINYL

BLACK / FROSTED / RED





## DIMENSIONS



#### MAX LOAD



## DESCRIPTION

Completing the range ESSE, the new ESSE HIFI VINYL will be worthy of a great musical time, vinyl music. This furniture is conceveid to receive turntable, amplifi er and other electronic device. The bottom shelf is designed to accomodate your collection of vinyl records.

#### DESIGN

**Structure :** Satin black powder coated steel **Shelves :** Black red or frosted tempered glass

## MAXIMUM LOAD

Upper shelf : 20 kg Internal shelves : 20 kg Lower shelves : 40 kg

### USABLE DIMENSION

External dimensions (W x H x D) :  $570 \times 860 \times 400 \text{ mm}$ Shelves (W x P) :  $570 \times 400 \text{ mm}$ Height between the upper shelves : 140 mmHeight between the intermediate shelves : 190 mmHeight between the lower shelves : 330 mmDimens