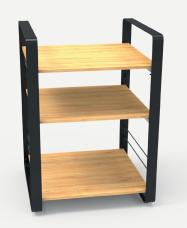

### **SPECIFICATIONS**

**COLOURS** 

Black/Bamboo SKU: NORLOFCENBA EAN: 3700795180280

Black/Walnut

SKU: NORLOFCENWN EAN: 3700795180297

Black/Black

SKU: NORLOFCENBK EAN: 3700795180303 The Loft is a piece of furniture dedicated to vinyl records. It can be combined with the complementary module (LOFT SIDE) to form a set of 2 or 3 modules depending on the size of your collection. Designed for audio installation, it can also be diverted to receive books, trinkets or other according to your desires.

#### **DESIGN**

Structure: Black satin powder coated steel

Shelves: Real Bamboo veneer, walnut or black glass