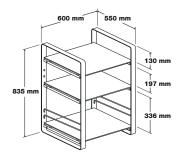

# **USEFUL DIMENSIONS**

External dimensions (W x H x D): 600 x 835 x 550mm

Shelves (W x D): 550 x 540 mm

Shelves thickness:

• Bamboo: 15 mm

• Walnut: 15 mm

• Black glass: 8 mm