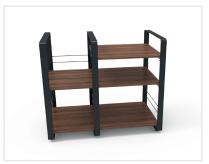

1 main unit / 1 side unit Walnut finish

1 main unit / 2 side units Black finish

# **ALSO AVAILABLE**