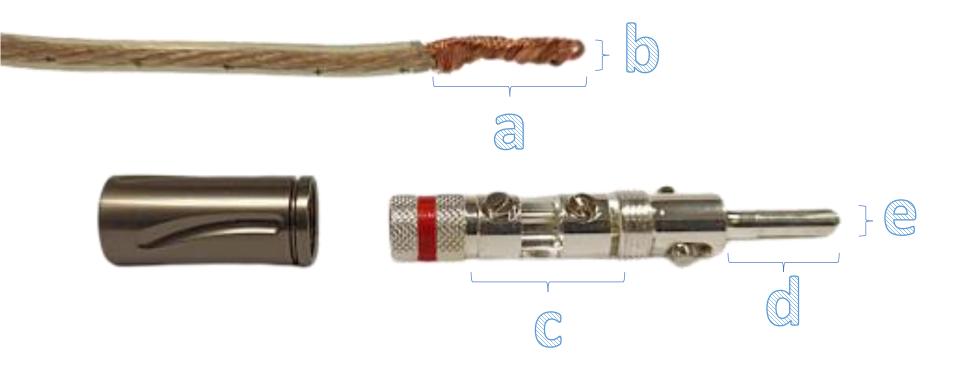

## **BANANA PLUGS BLS500**

SKU: NORBLS500SR

| Symbole | Dimension |
|---------|-----------|
| ā       | 20mm max  |
| b       | Ø 6mm max |
| C       | 20mm max  |
| ď       | 16mm      |
| @       | Ø 4mm     |