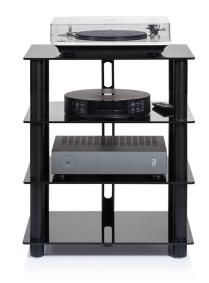

# **DESCRIPTION**

Epur 4 is designed to hold your complete high-end Hi-Fi system. The top shelf will ideally hold your turntable device. It can possibly hold your TV set and your Home Theater system as well. Ball bearing mounting is especially convenient; you can move your installation without wasting time.