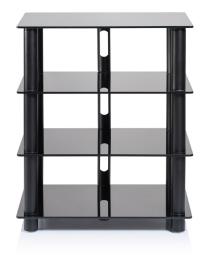

# **DESCRIPTION**

Epur 4 is designed to hold your complete high-end Hi-Fi system. The top shelf will ideally hold your turntable device. It can possibly hold your TV set and your Home Theater system as well. Ball bearing mounting is especially convenient; you can move your installation without wasting time.

#### **DESIGN**

Finish: Black satin

Structure: Black satin brushed steel finish

Shelves: Black tempered glass

Miscellaneous: - Cable management system - Ball-bearing feet