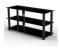

# **DESCRIPTION**

Epur 4 is designed to hold your complete high-end Hi-Fi system. The top shelf will ideally hold your turntable device. It can possibly hold your TV set and your Home Theater system as well. Ball bearing mounting is especially convenient; you can move your installation without wasting time.

#### **DESIGN**

Finish: Black satin

Structure: Black satin brushed steel finish

Shelves: Black tempered glass

Miscellaneous: - Cable management system - Ball-bearing feet

# **USABLE DIMENSIONS**

Overall dimensions (W x H x D): 24.8" x 30.3" x 19.7" / 630 x 769 x 500 mm

Upper shelf (W x D):  $24.8" \times 19.7" / 630 \times 500 \text{ mm}$ Internal shelves (W x D):  $18.9" \times 18.7" / 479 \times 474 \text{ mm}$ 