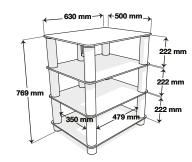

# **USABLE DIMENSIONS**

Overall dimensions (W x H x D): 24.8" x 30.3" x 19.7" / 630 x 769 x 500 mm

Upper shelf (W x D):  $24.8" \times 19.7" / 630 \times 500 \text{ mm}$ Internal shelves (W x D):  $18.9" \times 18.7" / 479 \times 474 \text{ mm}$ 

Height between shelves: 8.7" / 222 mm