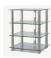

# **DESCRIPTION**

Epur 4 is designed to hold your complete high-end Hi-Fi system. The top shelf will ideally hold your turntable device. It can possibly hold your TV set and your Home Theater system as well. Ball bearing mounting is especially convenient; you can move your installation without wasting time.

#### **DESIGN**

Finish: Black satin

Structure: Black satin brushed steel finish

Shelves: Black tempered glass

Miscellaneous: - Cable management system - Ball-bearing feet

# **USABLE DIMENSIONS**

Overall dimensions (W x H x D): 24.8" x 30.3" x 19.7" / 630 x 769 x 500 mm

Upper shelf (W x D):  $24.8" \times 19.7" / 630 \times 500 \text{ mm}$ Internal shelves (W x D):  $18.9" \times 18.7" / 479 \times 474 \text{ mm}$ 