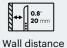

#### **Specifications**

- Function: Flat
- Max weight (kg): 40
- Max weight (pounds): 88.2
- Min size (inch): 19
- Min size (cm): 48
- Max size (inch): 43
- Max size (cm): 109
- Wall distance D min (mm): 20