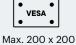

#### Compatibility

- VESA compatible
- Universal Adjustable
- Vesa sizes: 75x75, 100x100, 100x200, 200x100, 200x200, Universally Adjustable
- Max mounting W (mm): 200
- Max mounting H (mm): 200