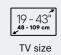

#### **Specifications**

- Function: Flat
- Max weight (kg): 40
- Max weight (pounds): 88.2
- Min size (inch): 19
- Min size (cm): 48
- Max size (inch): 43
- Max size (cm): 109
- Wall distance D min (mm): 20