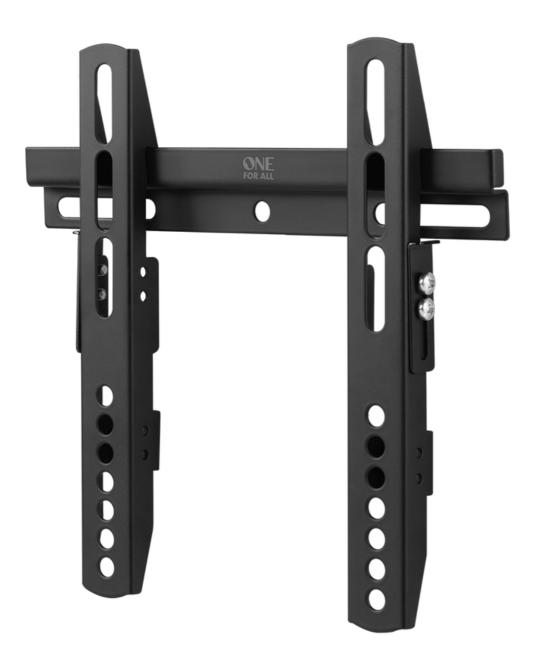

WM4212 Universal TV wall mount

# Sturdy design that ensures optimal support of your TV

Combining high-grade materials, built-in setup tools and robust design, makes the Solid Wall mounts a valuable accessory, for those looking for a hassle-free installation yet extra strong support for their TVs.

### **Features**

- Spirit level
- Fischer plugs

Questions? Send us an email: info@oneforall.com

wwww.oneforall.com