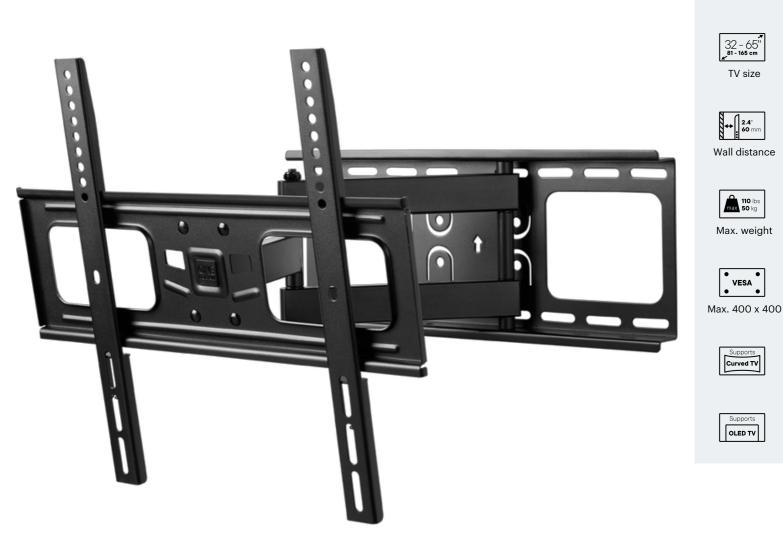

### **Specifications**

- Function: Turn
- Forward tilt (°): 20
- Backward tilt (°): -10
- Total Tilt (°): 30
- Turn (°): 180
- Max weight (kg): 50
- Max weight (pounds): 110.25
- Min size (inch): 32
- Min size (cm): 81
- Max size (inch): 65
- Max size (cm): 165
- Wall distance D min (mm): 60
- Wall distance D max (mm): 473

### Compatibility

- VESA compatible
- Universal Adjustable
- Vesa sizes: 100x100, 100x200, 200x100, 200x200, 300x200, 300x300, 400x200, 400x300, 400x400, Universally Adjustable
- Max mounting W (mm): 400
- Max mounting H (mm): 400