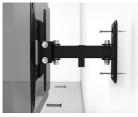

### **Specifications**

- Function: Turn
- Forward tilt (°): 20
- Backward tilt (°): -10
- Total Tilt (°): 30
- Turn (°): 180
- Max weight (kg): 50
- Max weight (pounds): 110.25
- Min size (inch): 32
- Min size (cm): 81
- Max size (inch): 65
- Max size (cm): 165
- Wall distance D min (mm): 60
- Wall distance D max (mm): 473