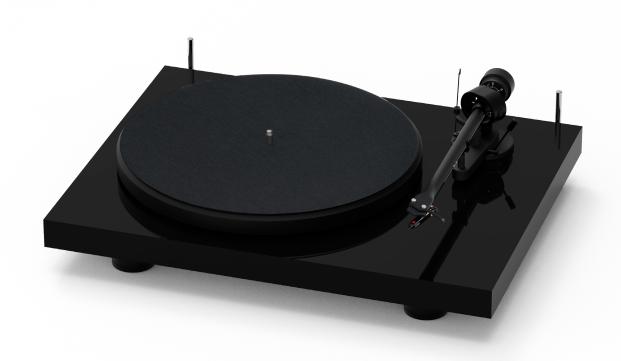

## **Debut III DC**

Manual turntable with Ortofon OM5e
High gloss black MSRP 349 € (incl. VAT)
Satin black MSRP 329 € (incl. VAT)

- 8,6" one-piece low resonance aluminium tonearm
- Pre-adjusted Ortofon OM5e cartridge
- High quality MDF chassis available in high gloss black and satin black
- · Precision belt drive
- · Heavy steel platter
- Semi-symmetrical phono cable with metal connectors
- · Gold plated RCA connectors
- · Dust cover & felt mat included
- Silicon-damped tonearm lift
- Handmade in Europe