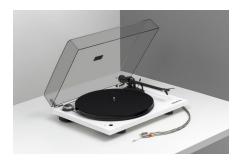

## **ESSENTIAL III SB**

The audiophile entry-level turntable with integrated speed change

MSRP 379 € (incl. VAT)

- · Belt drive with synchronous motor and silicone belt
- · Speed Box built in
- Diamond cut aluminium drive pulley
- Chassis & platter made of resonance in-sensitive MDF
- Integrated DC-powered motor control minimizes motor vibration and guarantees speed stability
- Low tolerance platter bearing with strainless steel spindle
- 8,6" aluminium tonearm with sapphire bearings
- Ortofon OM10 cartridge pre-mounted
- High-quality semi-balanced Connect it E phono interconnect with gold-plated RCA connectors included
- Special decoupling feet
- · Dust cover included

## **Essential III SB - the comfy one!**

Essential III SB is the one to chose when it comes to comfort needs. For the audiophile that has multiple 12" LPs and 7" Singles and likes to flip through them with ease. Essential III SB allows the listener to change speeds with the push of only a single button. Going from 33.3 to 45 rpm, and vice versa, within a second, Essential III SB is the perfect companion for everyone who needs to change vinyl in a hurry.

The grade OM10 pickup top pioneer Ortofon will guarantee for sonic pleasures all around. Essential III SB delivers lively, balanced and highly involving sound that will delight every vinyl lover. Essential III SB comes in the aesthetic high-gloss colors black, red and white.