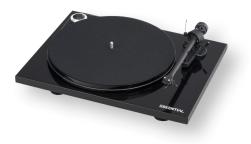

Power consumption: 4,5 watts max

Dimensions (lid closed): 415 x 112 x 335mm (WxHxD)

Dimensions (lid open, 90°): 415 x 365 x 390mm (WxHxD)

Weight: 5,0 kg net

HG piano

HG red **HG** white

The grade OM10 pickup top pioneer Ortofon will guarantee for sonic pleasures all around. Essential III SB delivers lively, balanced and highly involving sound that will delight every vinyl lover. Essential III SB comes in the aesthetic high-gloss colors black, red and white.