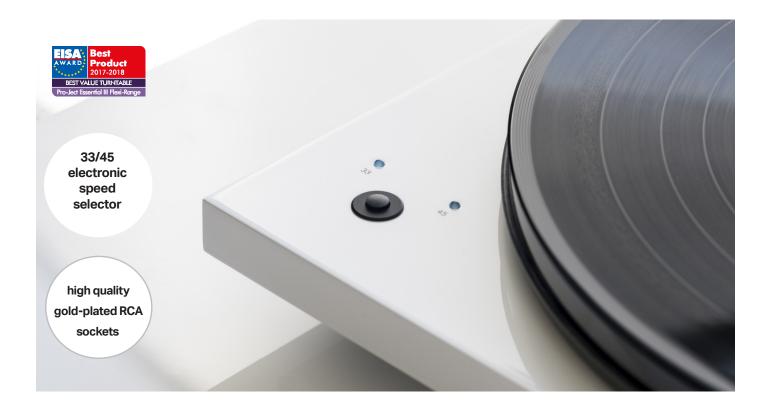

## **Essential III SB - the comfy one!**

Essential III SB is the one to chose when it comes to comfort needs. For the audiophile that has multiple 12" LPs and 7" Singles and likes to flip through them with ease. Essential III SB allows the listener to change speeds with the push of only a single button. Going from 33.3 to 45 rpm, and vice versa, within a second, Essential III SB is the perfect companion for everyone who needs to change vinyl in a hurry.

Dust cover, felt mat and high quality connection cable Connect-it E included

High quality gold-plated RCA sockets