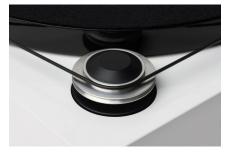

One piece 8.6" aluminum tonearm Cartridge: Ortofon OM10

Diamond-cut aluminum drive pulley: precise power transmission

Main platter bearing with low tolerances: reduced rumble, reduced wow & flutter

Built-in DC-powered motor control: better speed stability with minimized speed drift