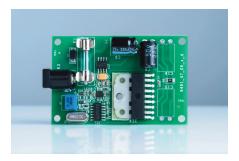

One piece 8.6" aluminum tonearm Cartridge: Ortofon OM10

Diamond-cut aluminum drive pulley: precise power transmission

Main platter bearing with low tolerances: reduced rumble, reduced wow & flutter

Built-in DC-powered motor control: better speed stability with minimized speed drift