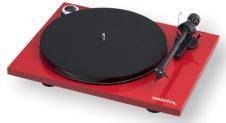

Power consumption: 4,5 watts max

Dimensions (lid closed): 415 x 112 x 335mm (WxHxD)

Dimensions (lid open, 90°): 415 x 365 x 390mm (WxHxD)

Weight: 5,0 kg net

HG piano

HG red **HG** white

The grade OM10 pickup top pioneer Ortofon will guarantee for sonic pleasures all around. Essential III SB delivers lively, balanced and highly involving sound that will delight every vinyl lover. Essential III SB comes in the aesthetic high-gloss colors black, red and white.