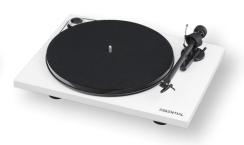

Power consumption: 4,5 watts max

Dimensions (lid closed): 415 x 112 x 335mm (WxHxD)

Dimensions (lid open, 90°): 415 x 365 x 390mm (WxHxD)

Weight: 5,0 kg net

HG piano

HG red **HG** white

The grade OM10 pickup top pioneer Ortofon will guarantee for sonic pleasures all around. Essential III SB delivers lively, balanced and highly involving sound that will delight every vinyl lover. Essential III SB comes in the aesthetic high-gloss colors black, red and white.