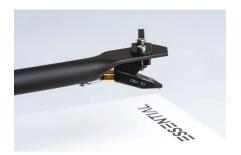

## **ESSENTIAL III SB**

The audiophile entry-level turntable with integrated speed change

MSRP 379 € (incl. VAT)

- · Belt drive with synchronous motor and silicone belt
- · Speed Box built in
- Diamond cut aluminium drive pulley
- Chassis & platter made of resonance in-sensitive MDF
- Integrated DC-powered motor control minimizes motor vibration and guarantees speed stability
- Low tolerance platter bearing with strainless steel spindle
- 8,6" aluminium tonearm with sapphire bearings
- Ortofon OM10 cartridge pre-mounted
- High-quality semi-balanced Connect it E phono interconnect with gold-plated RCA connectors included
- Special decoupling feet
- · Dust cover included

**Tonearm:** 8,6", aluminium **Effective arm length:** 218,5 mm

Overhang: 22,0mm

**Effective tonearmmass:** 8,0 gr **Suitable cartridge mass:** 3 - 5,5g

Tracking force: 0 - 25mn (recommended for OM10 18mn) Included accessory: power supply, dust cover, felt mat

Dust cover, felt mat and high quality connection cable Connect-it E included

High quality gold-plated RCA sockets