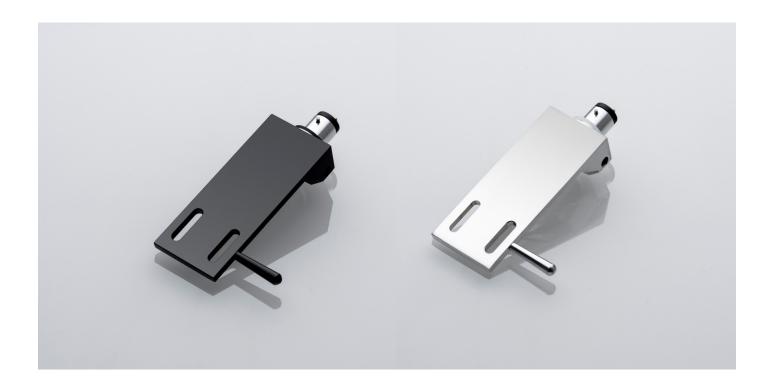

## **Aluminium - SME standard connection**

- Fits all tonearms with SME mounting standard
- 1/2 inch cartridge mount
- Made out of one piece aluminium
- · Aluminium CNC machined
- High conductivity OFC headshell
- Colour coded cables included
- High rigidity & low mass
- Low resonance construction
- Non magnetic
- · Azimuth adjustment with screw on side
- Built-in fingerlift

## **Colour options:** (

Weight: 12g

Material: Aluminium

**Connection:** Colour coded cables **Connector:** SME standard connection

Cartridge mounting: 1/2 inch Available finishes: Chrome, Black

One piece CNC machined aluminium including azimuth adjustment screw