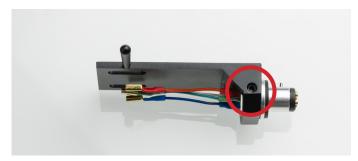

## **Aluminium - SME standard connection**

- Fits all tonearms with SME mounting standard
- 1/2 inch cartridge mount
- Made out of one piece aluminium
- · Aluminium CNC machined
- High conductivity OFC headshell
- Colour coded cables included
- High rigidity & low mass
- Low resonance construction
- Non magnetic
- · Azimuth adjustment with screw on side
- Built-in fingerlift

## **Colour options:** (

Weight: 12g

Material: Aluminium

**Connection:** Colour coded cables **Connector:** SME standard connection

Cartridge mounting: 1/2 inch Available finishes: Chrome, Black

One piece CNC machined aluminium including azimuth adjustment screw