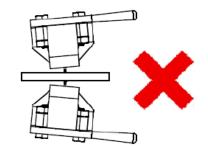

## Adjusting the azimuth

Having a correct azimuth setting maximises playback quality. Using the mirror from alignment tool "Align it" helps to find a correct setting - see following graphics:

If cartridge body is declined to left or right side, please loosen Azimuth screw and turn headshell carefully in the opposite direction. The correct position is found, when the cartridge body is 100 parallel to the mirror (record). After setting has been finished, tighten Azimuth screw and start playback!