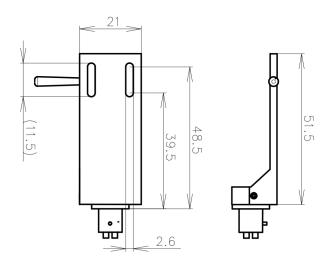

## Cartridge mounting with SME standard connection

Aluminium MSRP 125 € (incl. VAT)

Carbon MSRP 99 € (incl. VAT)

Oak 99 € (incl. VAT)

- Fits all tonearms with SME mounting standard
- 1/2 inch cartridge mount
- 3 different headshell materials: Alu, Carbon,
- High conductivity OFC headshell cables inclu-ded
- High rigidity & low mass
- Low resonance construction
- Non magnetic
- Azimuth adjustment with screw on side
- Built-in fingerlift

## Colour options: W

Weight Oak: 8g Weight Carbon: 10g Weight Aluminium: 12g

Connection: Colour coded cables