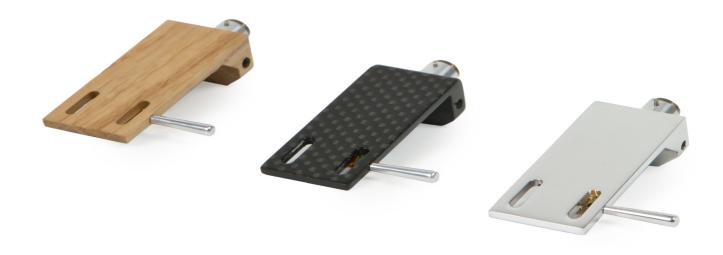

## Cartridge mounting with SME standard connection

Aluminium MSRP 125 € (incl. VAT)

Carbon MSRP 99 € (incl. VAT)

Oak 99 € (incl. VAT)

- Fits all tonearms with SME mounting standard
- 1/2 inch cartridge mount
- 3 different headshell materials: Alu, Carbon,
- High conductivity OFC headshell cables inclu-ded
- High rigidity & low mass
- Low resonance construction
- Non magnetic
- Azimuth adjustment with screw on side
- Built-in fingerlift

## Colour options: W

Weight Oak: 8g Weight Carbon: 10g Weight Aluminium: 12g

Connection: Colour coded cables