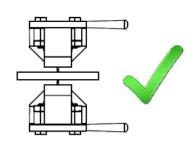

## Adjusting the azimuth

Having a correct azimuth setting maximises playback quality. Using the mirror from alignment tool "Align it" helps to find a correct setting - see following graphics:

If cartridge body is declined to left or right side, please loosen Azimuth screw and turn headshell carefully in the opposite direction. The correct position is found, when the cartridge body is 100 parallel to the mirror (record). After setting has been finished, tighten Azimuth screw and start playback!