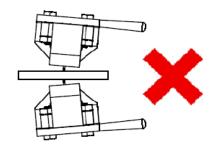

## Adjusting the azimuth

Having a correct azimuth setting maximises playback quality. Using the mirror from alignment tool "Align it" helps to find a correct setting - see following graphics:

If cartridge body is declined to left or right side, please loosen Azimuth screw and turn headshell carefully in the opposite direction. The correct position is found, when the cartridge body is 100 parallel to the mirror (record). After setting has been finished, tighten Azimuth screw and start playback!