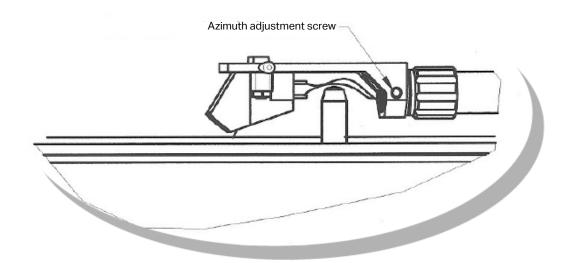

## Adjusting the azimuth

Having a correct azimuth setting maximises playback quality. Using the mirror from alignment tool "Align it" helps to find a correct setting - see following graphics:

If cartridge body is declined to left or right side, please loosen Azimuth screw and turn headshell carefully in the opposite direction. The correct position is found, when the cartridge body is 100 parallel to the mirror (record). After setting has been finished, tighten Azimuth screw and start playback!