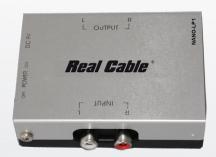

## NANO-LP1

## STAGE PRE-AMPLIFIER

This NANO-LP1 stereo phono stage for turntables allows connecting a turntable to audio equipment without phono input.

It deploy RIAA equalization circuitry that can recover the original sound from a phonographic disk. Delivery with an adaptater AC 220V, but it advices to use battery 9V to avoid electrical disturbance generated by the sector.