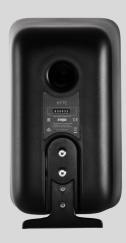

## **KEY FEATURES**

CUSTOM PHENOLIC CABINET COMPLEX BRACING SYSTEM 2-WAY LOUDSPEAKER SYSTEM BASS REFLEX DESIGN REAR PORTED OPTIONAL REAR FOOT NOMINAL IMPEDANCE 6Ω UK DESIGNED & MANUFACTURED

MADE IN ENGLAND