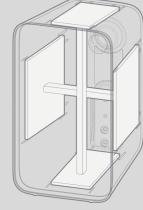

## INTRODUCING THE REGA KYTE LOUDSPEAKER

Become immersed in the stunningly natural sound of the Kyte loudspeaker system. Our unique UK manufactured phenolic resin cabinet is enhanced with ceramic brace plates and a carefully engineered internal cross brace construction for ultimate stiffness ensuring the only thing you listen to is the music.

## **KEY FEATURES**

CUSTOM PHENOLIC CABINET COMPLEX BRACING SYSTEM 2-WAY LOUDSPEAKER SYSTEM BASS REFLEX DESIGN REAR PORTED OPTIONAL REAR FOOT NOMINAL IMPEDANCE 6Ω UK DESIGNED & MANUFACTURED

MADE IN ENGLAND