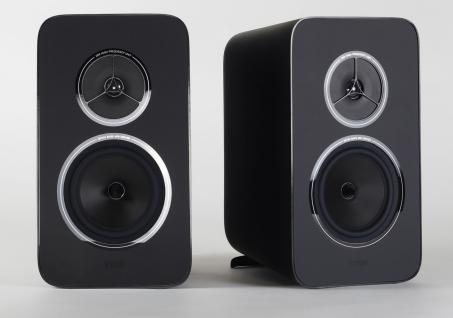

## INTRODUCING THE REGA KYTE LOUDSPEAKER

Become immersed in the stunningly natural sound of the Kyte loudspeaker system. Our unique UK manufactured phenolic resin cabinet is enhanced with ceramic brace plates and a carefully engineered internal cross brace construction for ultimate stiffness ensuring the only thing you listen to is the music.

Featuring our Rega designed ZRR (Zero Rear Reflection) technology high frequency unit and our handmade Rega MX-125 Bass mid driver makes this the perfect voice for all Rega products.

## **KEY FEATURES**

CUSTOM PHENOLIC CABINET COMPLEX BRACING SYSTEM 2-WAY LOUDSPEAKER SYSTEM BASS REFLEX DESIGN REAR PORTED OPTIONAL REAR FOOT NOMINAL IMPEDANCE 6Ω UK DESIGNED & MANUFACTURED

MADE IN ENGLAND