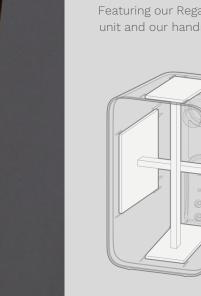

Featuring our Rega designed ZRR (Zero Rear Reflection) technology high frequency unit and our handmade Rega MX-125 Bass mid driver makes this the perfect voice for all Rega products.