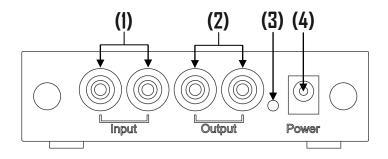

#### Input Connections (1)

Connect the signal lead (tonearm leads) to the input sockets labelled on the rear panel. If the tonearm requires a separate earth please connect the earth lead to the earth terminal located on the front panel of the **Fono mini A2D**.

# **Dutput Connections (2)**

Connect the output sockets of the **Fono mini A2D** to a suitable 'line level' input on your amplifier using appropriate RCA leads. (Do not connect to an amplifiers integrated 'Phono' or 'Disk' input).

## Power Connections (4)

Connect the designated power supply to the power socket situated on the rear panel. Power on is indicated by illumination of the red LED (3). Set-up is now complete, simply switch on, sit back and enjoy!