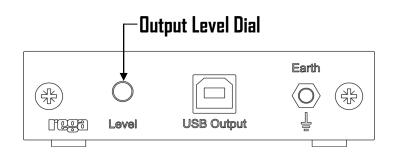

#### Connections via USB to PC

To transfer vinyl to your PC You will need to install a digital audio editor. Such software is widely available as a free download (such as Audacity) from the internet. This is a simple interface which allows monitoring of volume and balance whilst transferring your audio to your PC hard drive.

Audio editing software includes a level meter which indicates the output level achieved when playing a piece of vinyl. You should adjust the output as necessary via the 'Level' control located on the front panel. Always take special note of record levels to ensure optimum recording quality.