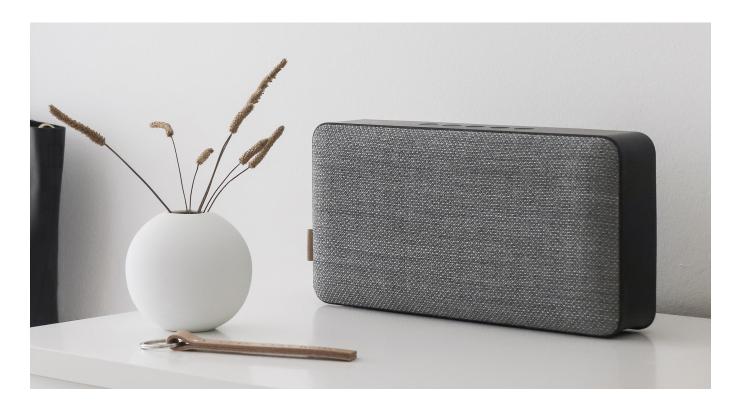

### **DESCRIPTION**

With Move 150 you get an amazing wireless speaker with Bluetooth 5.0, stereo pairing feature and a gorgeous design. The front part of the speaker is covered with Fiord fabric from the Danish manufacturer Kvadrat. Connect easily through Bluetooth and enjoy spectacular sound - wirelessly of course! Enjoy wireless music from your smartphone, computer or tablet.

#### **TECHNICAL SPECIFICATIONS**

Rechargeable Li-ion battery, 2200mAh (up to 12 hours streaming). Bluetooth 5.0 (up to 10 m). Output power 2x15W (30W), 2 x full range drivers, 2 x tweekers, built-in USB jack 5V 1A output, 3,5mm AUX input, DC jack, Measurements: 310 x 160 x 80mm. Weight: 2153g. Fabric from Kvadrat