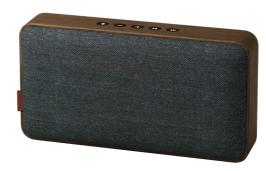

# CHANGEABLE FRONT

- Covered with Fiord fabric from KVADRAT
- Chane the look of your speaker with the changeable front. It doesn't get easier than this to add personality to your speaker!

#### WHAT'S YOUR COLOR?

Change the color of the front with just a click – your tunes, your look! Change the front of the speaker whenever you want. Choose from the many beautiful colours and give your speaker a new look. See more at SACKit.dk.