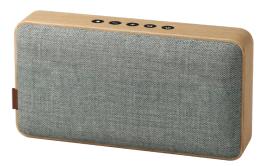

# CHANGEABLE FRONT

- Covered with Fiord fabric from KVADRAT
- Chane the look of your speaker with the changeable front. It doesn't get easier than this to add personality to your speaker!

#### WHAT'S YOUR COLOR?

Change the color of the front with just a click – your tunes, your look! Change the front of the speaker whenever you want. Choose from the many beautiful colours and give your speaker a new look. See more at SACKit.dk.