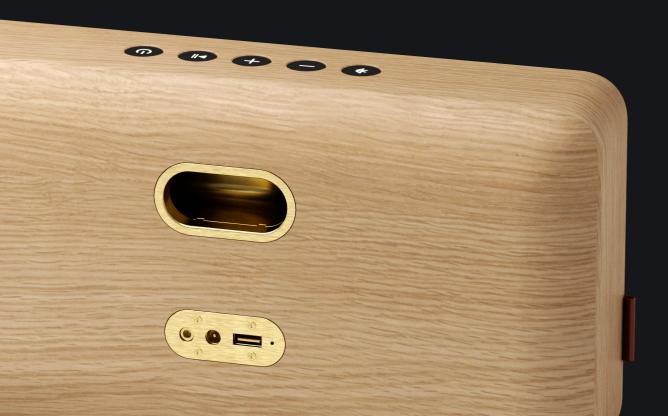

## **FSC CERTIFIED SOLID OAK**

• The frame of Move Wood is made from FSC certified solid oak

### **TECHNICAL SPECIFICATIONS**

- Battery: Li-ion 2200mAh
- Playing time: up to 12 hours
- Bluetooth 5.0
- Output power: 2x15W (30W)
- LED indicator
- Built-in USB support 5V 1A output (3.5 mm AUX input jack, DC jack)
- AC/DC adaptor included, ac230 ~50Hz with VDE plug
- Size: 310 x 160 x 80 mm