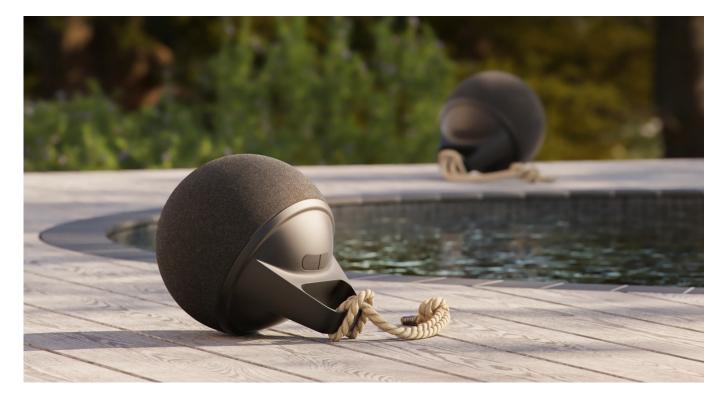

## **PLAY** WATER RESISTANT OUTDOOR SPEAKER

600256

## **BEST FEATURES**

OUTDOOR BLUETOOTH SPEAKER | WATER RESISTANT | UP TO 8 HOURS PLAY TIME

Ø14 ACCESSORY FIT SYSTEM | RECHARGEABLE

## DESCRIPTION

Play is developed from the principle of high durability and good quality. The speaker is usable in our existing accessories such as the accessory fit tables and stands. The speaker is IPX7 approved, which means it can be use in all types of weather and can be submerged into water too.

## **TECHNICAL SPECIFICATIONS**

Dimensions:  $172 \times 172 \times 222$  mm. Product weight: 1.6 kg. Materials: Hemp rope, all weather durable polyester textile, ABS cabinet, silicone buttons and table stand.

Built-in 7.4V 3000mAh rechargeable battery (up to 8 hours streaming). Bluetooth V5.3 (up to 10 m.). Output power 20W, 2 x driver units, 1 x bass radiator. Power input: DC5-2A. IP-Rating: IPX7. Up to 5 pairablee devices.