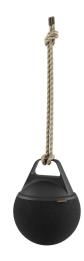

## **PLAY** WATER RESISTANT OUTDOOR SPEAKER

600256

## **BEST FEATURES**

OUTDOOR BLUETOOTH SPEAKER | WATER RESISTANT | UP TO 8 HOURS PLAY TIME

Ø14 ACCESSORY FIT SYSTEM | RECHARGEABLE

## DESCRIPTION

Play is developed from the principle of high durability and good quality. The speaker is usable in our existing accessories such as the accessory fit tables and stands. The speaker is IPX7 approved, which means it can be use in all types of weather and can be submerged into water too.

## **TECHNICAL SPECIFICATIONS**

Dimensions:  $172 \times 172 \times 222$  mm. Product weight: 1.6 kg. Materials: Hemp rope, all weather durable polyester textile, ABS cabinet, silicone buttons and table stand.

Built-in 7.4V 3000mAh rechargeable battery (up to 8 hours streaming). Bluetooth V5.3 (up to 10 m.). Output power 20W, 2 x driver units, 1 x bass radiator. Power input: DC5-2A. IP-Rating: IPX7. Up to 5 pairablee devices.