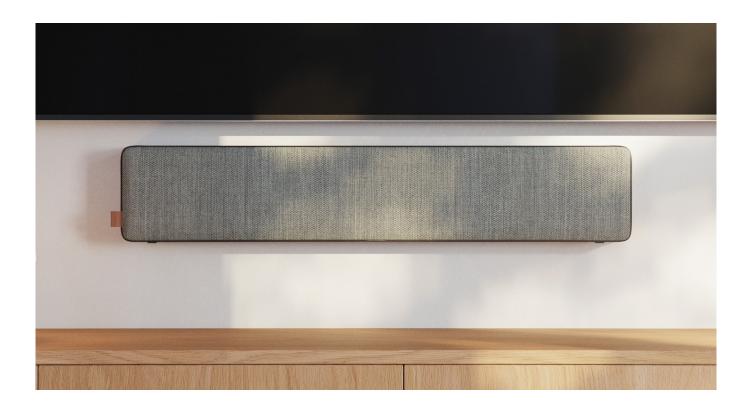

## **WAVE SOUNDBAR**

BLUETOOTH SOUNDBAR IN DANISH DESIGN

Wave Soundbar: 600170

## **DESCRIPTION**

The Wave soundbar is a music experience in timeless Danish design that brings a cinematic experience and quality into the living room with its exceptional sound, elegant and sleek design.

## **TECHNICAL SPECIFICATIONS**

Wave Soundbar: Bluetooth, LED indicator, Output power: 60W, Speaker Channel: 2.0, Power supply: AC100~240V/50~60Hz,DC 18V/2A;, Ports: DC IN, Optical, Coaxial, 3.5 mm. line in, USB, HDMI/ARC. Measurements: 650 x 65 x 123 mm. Fabric from Danish KVADRAT. Contents in the box: -1 x SACKit Wave Soundbar, 1 x remote control, 1 x HDMI cable, 1 x Power adapter, 1 x Wall mounting bracket. No claims are made to the BLUETOOTH trademark and logo which are the property of Bluetooth SIG, Inc. Any references solely serve to indicate the compatibility of the components of SACKit's products with the technology.