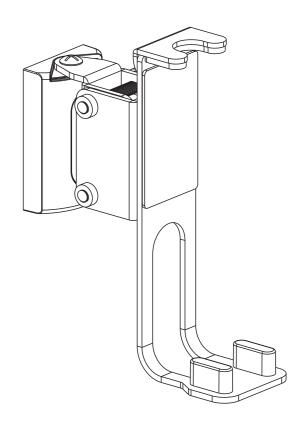

## SOB0021/SOB0022 Manual 285\*210mm

INSTALLATION MANUAL

## Speaker Wall Mount

## For Sonos® One / Sonos® One SL / Sonos® Play:1

SOB0021 / SOB0022