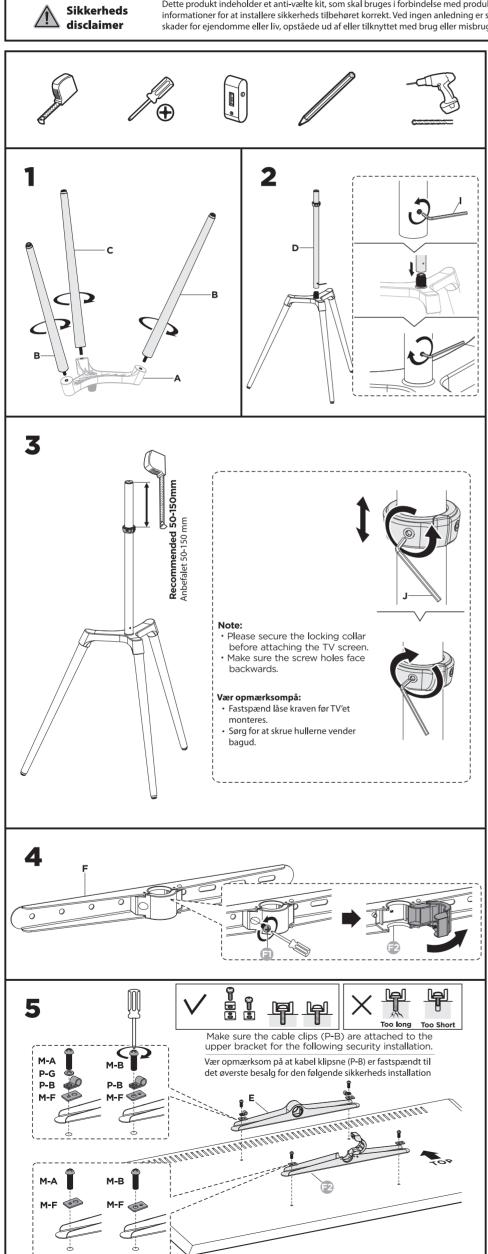

IMPORTANT: Ensure that you have received all parts according to the component checklist prior to installation. If any parts are missing or faulty, contact your place of purchase for a replacement.

MAINTENANCE: Check that the product is secure and safe to use at regular intervals (at least every three months).