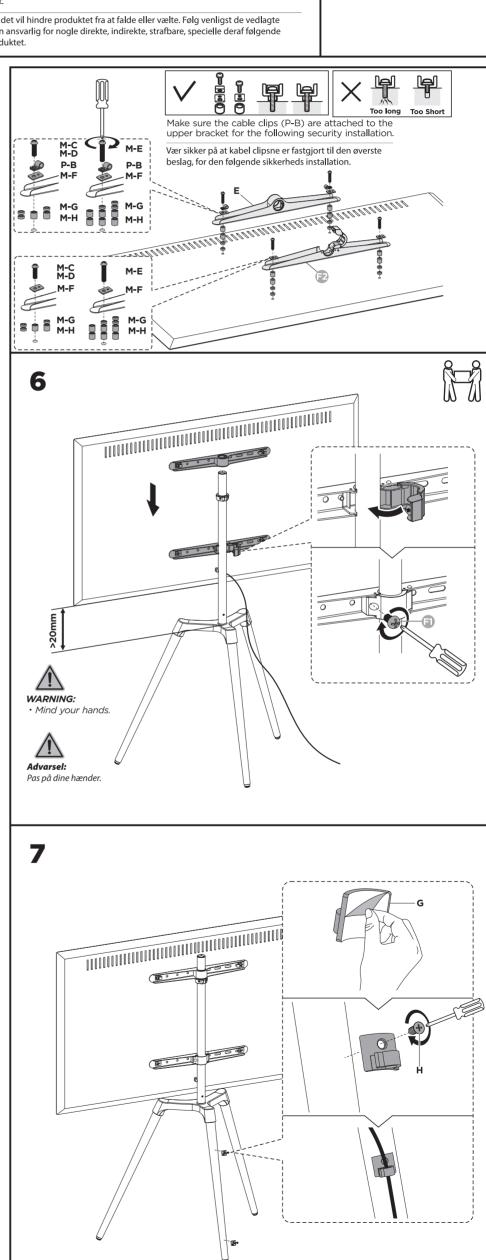

IMPORTANT: Ensure that you have received all parts according to the component checklist prior to installation. If any parts are missing or faulty, contact your place of purchase for a replacement.

MAINTENANCE: Check that the product is secure and safe to use at regular intervals (at least every three months).