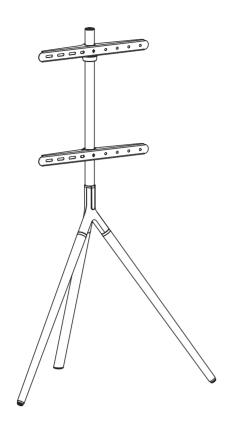

## TV Floor Stand

- Read the entire instruction manual before you start installation and assembly. If you have any questions regarding any of the instructions or warnings, please contact your local distributor for assistance.
- ⚠ CAUTION: Use with products heavier than the rated weights indicated may result in instability causing possible injury.
- possible injury.

  . Mounts must be attached as specified in assembly instructions. Improper installation may result in damage or serious personal injury.
- . Safety gear and proper tools must be used. This product should only be installed by professionals.
- . Make sure that the supporting surface will safely support the combined weight of the equipment and all attached hardware and components.
- . Use the mounting screws provided and DO NOT OVER TIGHTEN mounting screws.
- . This product contains small items that could be a choking hazard if swallowed. Keep these items away from children.
- . This product is intended for indoor use only. Using this product outdoors could lead to product failure and personal injury.

IMPORTANT: Ensure that you have received all parts according to the component checklist prior to installation. If any parts are missing or faulty, contact your place of purchase for a replacement.

MAINTENANCE: Check that the product is secure and safe to use at regular intervals (at least every three months)

SWB7250 / SWB7260

VESA Compatible 200x200 300x200 300x300 400x200 400x300 400x400

Sinox Europe A/S Troensevej 11. DK-9220 Aalborg www.sinox-europe.com