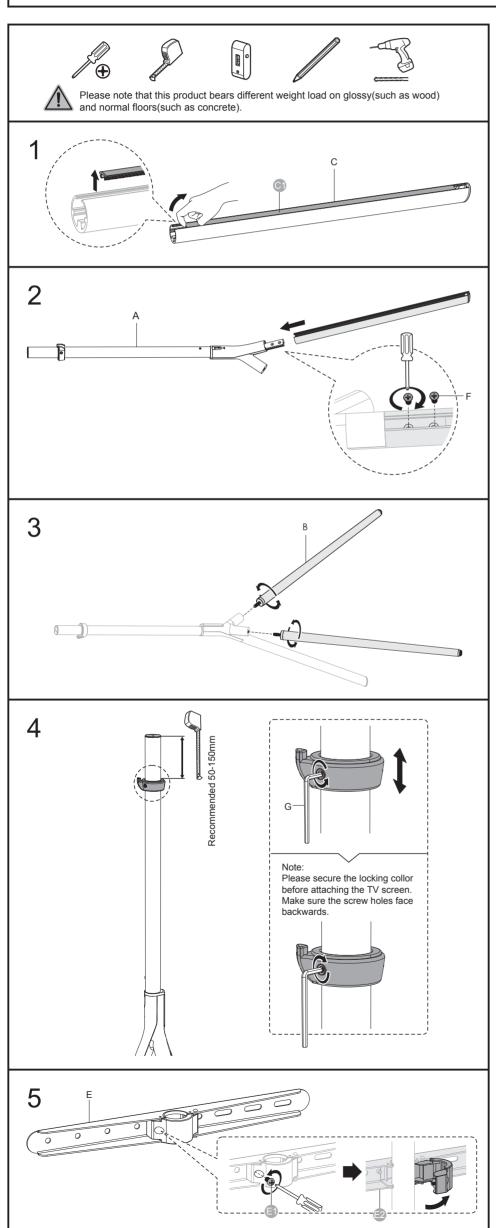

IMPORTANT: Ensure that you have received all parts according to the component checklist prior to installation. If any parts are missing or faulty, contact your place of purchase for a replacement.

MAINTENANCE: Check that the product is secure and safe to use at regular intervals (at least every three months)