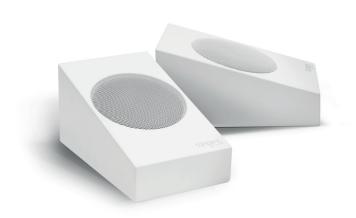

# oectrum XATM

2-way closed Atmos speaker

- VERTICAL SOUND DIMENSION
- COAXIAL LOUDSPEAKER
- 2 ATTRACTIVES FINISHES
- DANISH DESIGN

The compact XATM speaker was specially designed to be placed at the top of a floorstanding speaker, in order to reproduce the ceiling surround effects in the Dobly Atmos audio tracks of the new Blu-ray movies. It adds a vertical sound dimension to offer the viewer even more realism and a total immersion experience.

The sound of the Spectrum XATM is accurate, faithfully reproduced by a  $5\mbox{"}$  mid-bass driver and a  $\mbox{34}\mbox{"}$  dome fabric tweeter. Complete your system with Spectrum floorstanding speaker X6 and Spectrum subwoofer XSW-8 and create a remarkable sound experience.