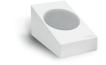

ound of the Spectrum XATM is accurate, faithfully reproduced by a  $5\mbox{"}$  mid-bass driver and a  $\mbox{34}\mbox{"}$  dome fabric tweeter. Complete your system with Spectrum floorstanding speaker X6 and Spectrum subwoofer XSW-8 and create a remarkable sound experience.

# **DOLBY** ATMOS<sup>®</sup>

## **SPECIFICATIONS**

• Coaxial loudspeaker: 3/4" Tweeter / 5" Mid-bass driver

• Recommended power amplifier: 20-80W • Frequency response : 70 Hz - 20 kHz • Sensitivity: 88 dB/1W/1m • Impedance : 6 Ohms

• Dimensions (W x H x D) : 166 x 140 x 268 mm

• Weight :

• Packaging (W x H x D): 350 x 320 x 260 mm • Packaging weight (Net / Gross) : 5,6 kg / 6,5 kg

5703959106384 / TANSPECATMBK • EAN codes / SKU : Black satin :

> White satin: 5703959106391 / TANSPECATMWT

#### **COLOURS**









White satin

### **SPECTRUM RANGE**



Spectrum X4

Spectrum X5





Spectrum

X5BT



X5BT Phono











Spectrum X6 Spectrum X6BT Phono

Spectrum XSW-8

Spectrum

Ampster X4 Micro System