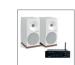

The sound of the Spectrum XATM is accurate, faithfully reproduced by a  $5\mbox{"}$  mid-bass driver and a  $\mbox{34}\mbox{"}$  dome fabric tweeter. Complete your system with Spectrum floorstanding speaker X6 and Spectrum subwoofer XSW-8 and create a remarkable sound experience.

### **SPECTRUM RANGE**

Spectrum X4

Spectrum X5

Spectrum

X5BT

X5BT Phono

Spectrum X6 Spectrum X6BT Phono

Spectrum XSW-8