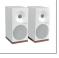

# oectrum XATM

2-way closed Atmos speaker

- VERTICAL SOUND DIMENSION
- COAXIAL LOUDSPEAKER
- 2 ATTRACTIVES FINISHES
- DANISH DESIGN

The compact XATM speaker was specially designed to be placed at the top of a floorstanding speaker, in order to reproduce the ceiling surround effects in the Dobly Atmos audio tracks of the new Blu-ray movies. It adds a vertical sound dimension to offer the viewer even more realism and a total immersion experience.

The sound of the Spectrum XATM is accurate, faithfully reproduced by a  $5\mbox{"}$  mid-bass driver and a  $\mbox{34}\mbox{"}$  dome fabric tweeter. Complete your system with Spectrum floorstanding speaker X6 and Spectrum subwoofer XSW-8 and create a remarkable sound experience.