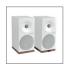

box{"}$  mid-bass driver and a  $\mbox{34}\mbox{"}$  dome fabric tweeter. Complete your system with Spectrum floorstanding speaker X6 and Spectrum subwoofer XSW-8 and create a remarkable sound experience.

# **DOLBY** ATMOS<sup>®</sup>

## **SPECIFICATIONS**

• Coaxial loudspeaker: 3/4" Tweeter / 5" Mid-bass driver

• Recommended power amplifier: 20-80W • Frequency response : 70 Hz - 20 kHz • Sensitivity: 88 dB/1W/1m • Impedance : 6 Ohms

• Dimensions (W x H x D) : 166 x 140 x 268 mm

• Weight :

• Packaging (W x H x D): 350 x 320 x 260 mm • Packaging weight (Net / Gross) : 5,6 kg / 6,5 kg

5703959106384 / TANSPECATMBK • EAN codes / SKU : Black satin :

> White satin: 5703959106391 / TANSPECATMWT

#### **COLOURS**









White satin

### **SPECTRUM RANGE**



Spectrum X4

Spectrum X5





Spectrum

X5BT



X5BT Phono











Spectrum X6 Spectrum X6BT Phono

Spectrum XSW-8

Spectrum

Ampster X4 Micro System