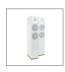

# oectrum XATM

2-way closed Atmos speaker

- VERTICAL SOUND DIMENSION
- COAXIAL LOUDSPEAKER
- 2 ATTRACTIVES FINISHES
- DANISH DESIGN

The compact XATM speaker was specially designed to be placed at the top of a floorstanding speaker, in order to reproduce the ceiling surround effects in the Dobly Atmos audio tracks of the new Blu-ray movies. It adds a vertical sound dimension to offer the viewer even more realism and a total immersion experience.

The sound of the Spectrum XATM is accurate, faithfully reproduced by a  $5\mbox{"}$  mid-bass driver and a  $\mbox{34}\mbox{"}$  dome fabric tweeter. Complete your system with Spectrum floorstanding speaker X6 and Spectrum subwoofer XSW-8 and create a remarkable sound experience.