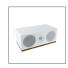

{34}\mbox{"}$  dome fabric tweeter. Complete your system with Spectrum floorstanding speaker X6 and Spectrum subwoofer XSW-8 and create a remarkable sound experience.

# **DOLBY** ATMOS<sup>®</sup>

## **SPECIFICATIONS**

• Coaxial loudspeaker: 3/4" Tweeter / 5" Mid-bass driver

• Recommended power amplifier: 20-80W • Frequency response : 70 Hz - 20 kHz • Sensitivity: 88 dB/1W/1m • Impedance : 6 Ohms

• Dimensions (W x H x D) : 166 x 140 x 268 mm

• Weight :

• Packaging (W x H x D): 350 x 320 x 260 mm • Packaging weight (Net / Gross) : 5,6 kg / 6,5 kg

5703959106384 / TANSPECATMBK • EAN codes / SKU : Black satin :

> White satin: 5703959106391 / TANSPECATMWT

#### **COLOURS**









White satin

### **SPECTRUM RANGE**



Spectrum X4

Spectrum X5





Spectrum

X5BT



X5BT Phono











Spectrum X6 Spectrum X6BT Phono

Spectrum XSW-8

Spectrum

Ampster X4 Micro System