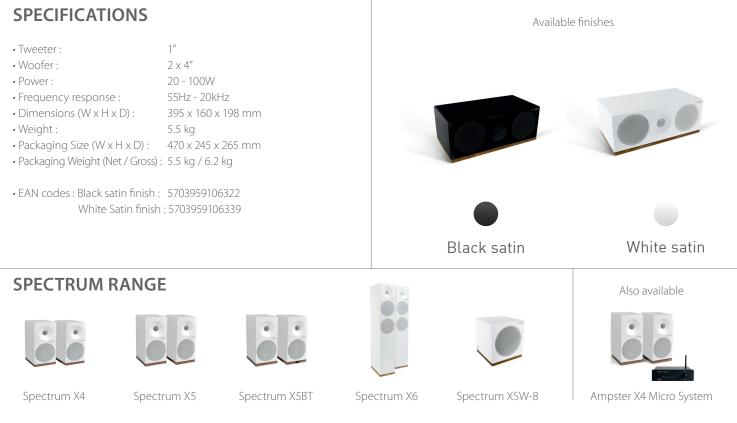

## **FEATURES**

- 2 ATTRACTIVE FINISHES
- 2 X 4" WOOFER
- 1" DOME FABRIC TWEETER
- DANISH DESIGN

After the success of the first Spectrum speakers, Tangent decided to complete the range and now offers 3 new models : column speakers, a center speaker, and a subwoofer.

Enjoying the same quality of manufacturing and finishing than their predecessors, these new speakers allow you to create a beautiful 5.1 system. The sound of the Spectrum XC is accurate, faithfully reproduced by two 100 mm woofer speakers and a 25 mm dome fabric tweeter. Complete your system with Spectrum floor speaker X6 and Spectrum subwoofer XSW-8 and create a remarkable sound experience.