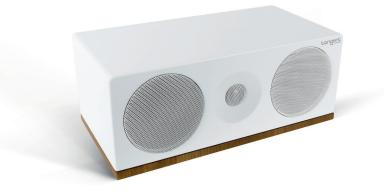

## **FEATURES**

- 2 ATTRACTIVE FINISHES
- 2 X 4" WOOFER
- 1" DOME FABRIC TWEETER
- DANISH DESIGN

After the success of the first Spectrum speakers, Tangent decided to complete the range and now offers 3 new models : column speakers, a center speaker, and a subwoofer.

Enjoying the same quality of manufacturing and finishing than their predecessors, these new speakers allow you to create a beautiful 5.1 system. The sound of the Spectrum XC is accurate, faithfully reproduced by two 100 mm woofer speakers and a 25 mm dome fabric tweeter. Complete your system with Spectrum floor speaker X6 and Spectrum subwoofer XSW-8 and create a remarkable sound experience.