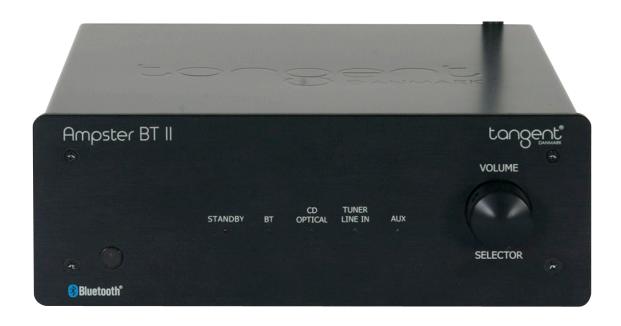

# Ampster BT II bluetooth amplifier

### TANGENT AMPSTER BT II

Tangent Ampster BT II is a mini amplifier with a big sound.

Just connect your personal music player to the new Tangent Ampster BT II, and experience how your music can grow. The Tangent Ampster BT II is a small amplifier that allows you to enjoy your music directly on a pair of high-quality speakers. Your music grows into an enveloping experience, faithfully reproduced from your choice of digital music source.

# **FEATURES**

- WIRELESS IN
- OPTICAL IN
- LINE IN
- AUX INPUT
- SYSTEM REMOTE