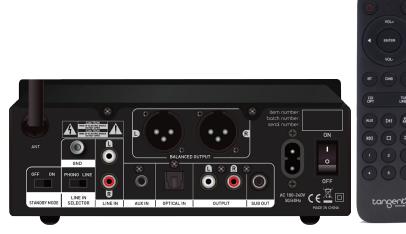

## FEATURES

- BLUETOOTH
- OPTICAL IN
- RCA PHONO/LINE IN
- AUX INPUT
- XLR OUTPUT

Preliminary data Tangent reserves the right to make changes without notice

20Hz - 20KHz 192 kHz, 24-bit <0.50W (EUP 2013) Bluetooth v5.0 Aptx HD Optical AUX 3.5mm jack Phono/RCA line input XLR Balanced RCA Sub out RCA Headphone Black 110-240V 195x194x70mm (WxDxH) 350x285x395mm 6.0kg / 5.16kg (3pcs/ctn) 330x260x120mm (WxDxH) 2.0kg / 1.72kg