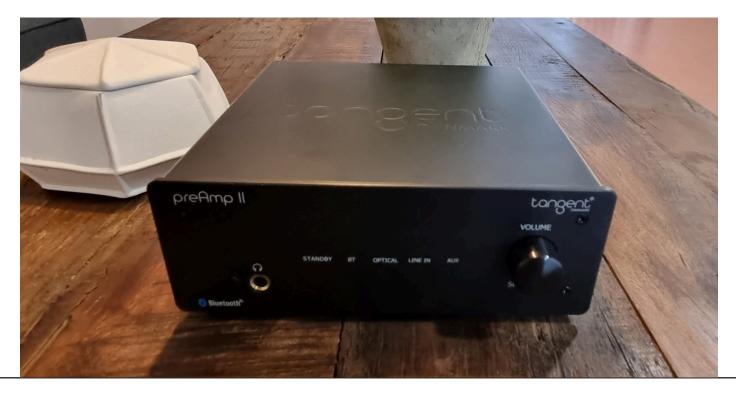

## pre amplifier

TANGENT PREAMP II

Tangent preAmp II brings new life to your old amplifier or active speakers. With the choice of both analogue, digital and wireless sources you can now connect the newest technologies via the preAmp II.

Tangent PreAmp II comes with a stylish remote for easy control.

The perfect match is the Tangent Power Ampster II.

## FEATURES

- BLUETOOTH
- OPTICAL IN
- RCA PHONO/LINE IN
- AUX INPUT
- XLR OUTPUT

Preliminary data Tangent reserves the right to make changes without notice