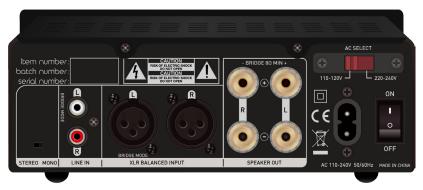

## **FEATURES**

- 2 X 100W (STEREO MODE)
- 1 X 200W (BRIDGE MODE)
- XLR & RCA INPUT
- WAKE ON SIGNAL
- XLR OUTPUT

2x100W stereo mode 1x200W bridge mode 20Hz - 50KHz <0.50W (EUP 2013)

RCA line input XLR Balanced Binding post terminals

Black

110-120V & 220-240V

350x285x395mm 7.0kg / 6.40kg (3pcs/ctn)

330x260x120mm (WxDxH)