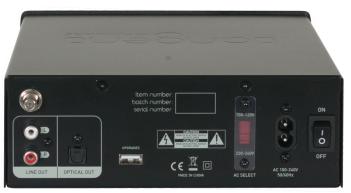

## **FEATURES**

- DAB+/DAB/FM
- OPTICAL OUT
- LINE OUT
- DANISH DESIGN
- SYSTEM REMOTE

## **SPECIFICATIONS**

Retail dimensions:

DAB+/DAB/FM: Yes Output Stereo RCA: Yes Yes Optical output:

Antenna connection: F-Connector Standby consumption: <1.00W (EUP 2013)

Finish: Black

Dimensions (without feet): 195x194x70mm (WxDxH)