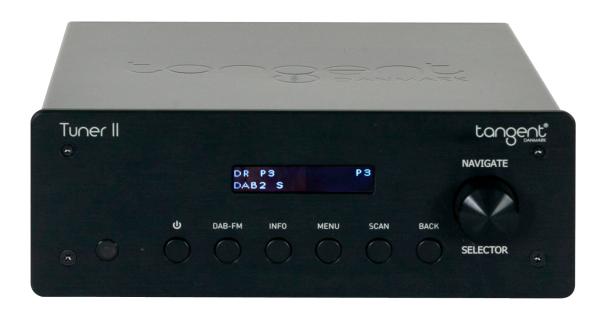

## TANGENT TUNER II

Classic Hi-Fi - new technology

The new Tuner II is part of the mini HiFi system from Tangent. Combine it with the Ampster BT II & CD II, and you have a small Hi-Fi system with a big sound.

## A premium radio tuner

The new Tuner II is a radio with fast and reliable access to many local and national radio stations, thanks to a high quality digital tuner. You can choose to listen via FM analogue as well as Digital DAB and new DAB+ bands whenever you like.

## **FEATURES**

- DAB+/DAB/FM
- OPTICAL OUT
- LINE OUT
- DANISH DESIGN
- SYSTEM REMOTE