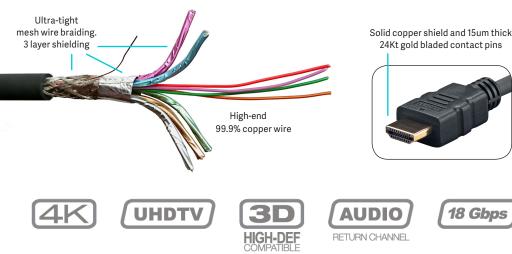

## Item number: PROHDMIHD10W High Speed with Ethernet HDMI supports:

- All HDMI resolutions up to 4K (4096x2160p @60Hz), including 3D video
- Sample rate up to 4:4:4
- High Dynamic Range (HDR)
- Supports Deep Color, up to 16-bits per channel, including x.v.Color standard
- Supports the 21:9 cinema aspect ratio
- Supports SA-CD, DVD-Audio, DTS-HD Master Audio, Dolby TrueHD, and other high-. definition audio standards
- Audio Return Channel .
- Auto Lip Sync
- Supports up to 32 audio channels and a 1536 kHz audio sampling rate
- Supports extended CEC (Consumer Electronics Control) commands and functions, the HDMI Ethernet Channel, and the Audio Return Channel features
- Fully assembled with 19 pins connected
- High quality HDMI A connector, 15um gold min. in contact area for high reliability and professional use
- 99,9% pure copper wires for lossless picture transmission
- Triple shielded cable and extra shielding in the connector
- High flexibility ensuring small bending radius